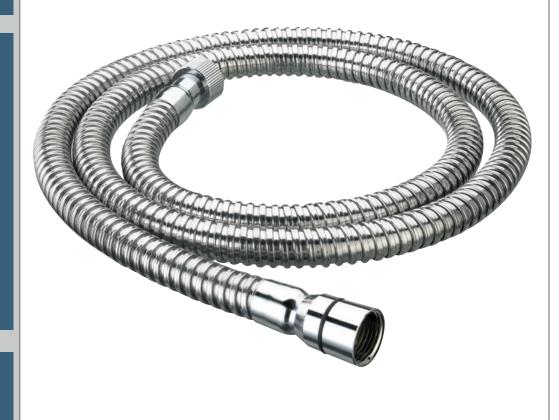

## **Accessories** 1.75m Cone to Nut Std Bore **Shower Hose Chrome**

| Specification                |                                       |
|------------------------------|---------------------------------------|
| Main Construction Material:  | PVC Inner with Stainless Steel Casing |
| Connection Inlet:            | G 1/2"                                |
| Connection Outlet:           | G 1/2"                                |
| Contemporary or Traditional: | Contemporary                          |
| Finish Colour:               | Chrome                                |
| Hose Length: (mm)            | 1750                                  |
| Isolation Included:          | No                                    |
| Working Pressure Range:      | N/A                                   |
| Easy Clean Hose:             | No                                    |

## Features:

- Hose length 1.75m
- Standard Bore 8mm
- Rubber sealing washers
- Plastic construction
- Cone to Nut