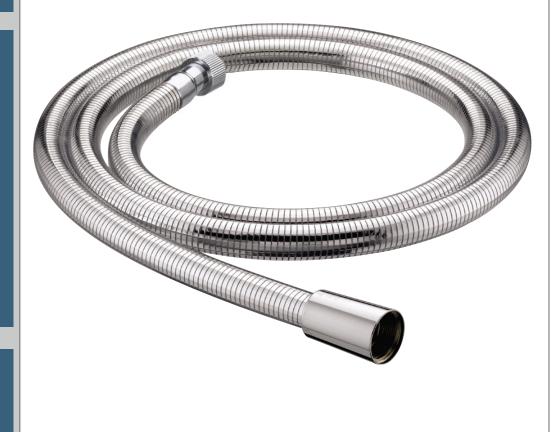

## **HOS 175CNE02 C**

## Features:

- Hose length 1.75m
- Large Bore 11mm
- Rubber sealing washers
- Plastic construction
- Cone to Nut