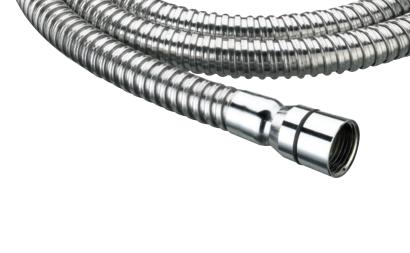

## Accessories 2.0m Cone to Cone Std Bore Shower Hose Chrome

| Specification                |                                       |
|------------------------------|---------------------------------------|
| Main Construction Material:  | PVC Inner with Stainless Steel Casing |
| Connection Inlet:            | G 1/2"                                |
| Connection Outlet:           | G 1/2"                                |
| Contemporary or Traditional: | Contemporary                          |
| Finish Colour:               | Chrome                                |
| Hose Length: (mm)            | 2000                                  |
| Isolation Included:          | No                                    |
| Working Pressure Range:      | N/A                                   |
| Easy Clean Hose:             | No                                    |

## Features:

- Hose length 2m
- Standard Bore 8mm
- Rubber sealing washers
- Plastic construction
- Cone to Cone