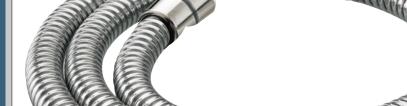

## Accessories 2.0m Cone to Cone Std Bore Shower Hose Chrome

| Specification                |                                       |
|------------------------------|---------------------------------------|
| Main Construction Material:  | PVC Inner with Stainless Steel Casing |
| Connection Inlet:            | G 1/2"                                |
| Connection Outlet:           | G 1/2"                                |
| Contemporary or Traditional: | Contemporary                          |
| Finish Colour:               | Chrome                                |
| Hose Length: (mm)            | 2000                                  |
| Isolation Included:          | No                                    |
| Working Pressure Range:      | N/A                                   |
| Easy Clean Hose:             | No                                    |

## Features:

- Hose length 2m
- Standard Bore 8mm
- Rubber sealing washers
- Plastic construction
- Cone to Cone