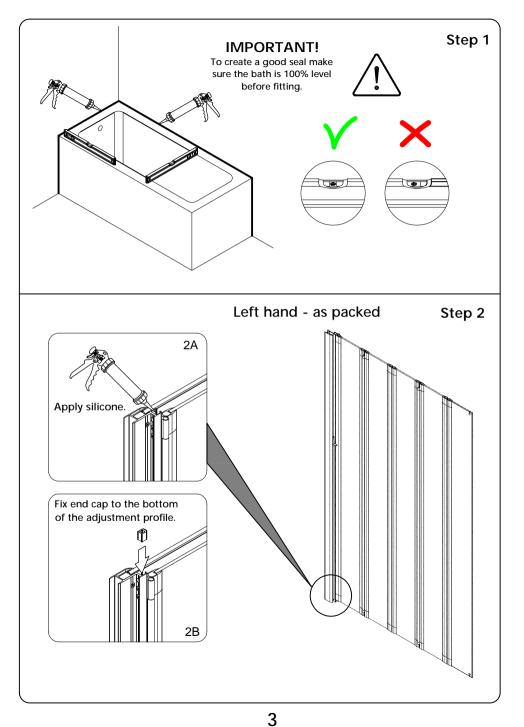

# 5 fold bath screen with sealing arm

Product is shown in a left hand version, to change hand please follow the steps on page 4.