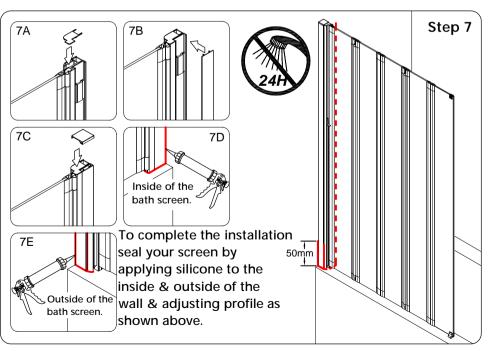

SS015    |
| 3   | 1   | Profile A01                             | SS004       | 11) | 1   | Outer Badge                 | SS016    |
| 4   | 3   | Wall Plug (grey)                        | SS022       | 12  | 1   | S4 Cover Cap                | SS020    |
| (5) | 3   | B-head Crossing Taping<br>Screw         | SS023       | 13  | 1   | Inner-hex Countersink Screw | SS021    |
| 6   | 1   | Profile A09                             | SS005       | 14) | 1   | End Cap C                   | SS018    |
| 7   | 3   | Crossing Countersink Taping<br>Screw    | SS024       | 15) | 1   | End Cap B                   | SS017    |
| 8   | 1   | Bottom end cap for adjusting<br>profile | SS010       | 16  | 1   | End Cap A                   | SS019    |

# Change product handing to right hand