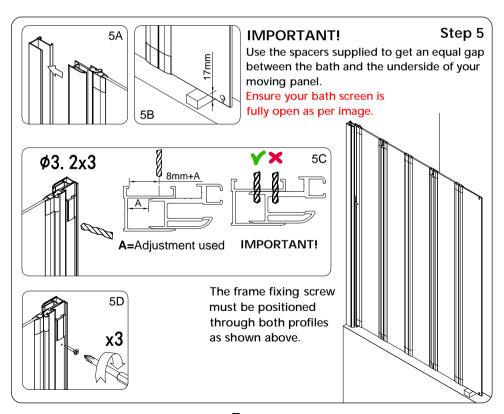

# 5 fold bath screen with sealing arm

Product is shown in a left hand version, to change hand please follow the steps on page 4.