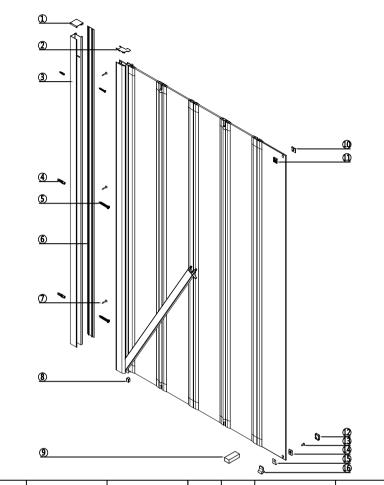

### **Tools required**

| No. | QTY | descriptions                            | Part No.    | No. | QTY | descriptions                | Part No. |
|-----|-----|-----------------------------------------|-------------|-----|-----|-----------------------------|----------|
| 1   | 2   | Wall Profile End Cover L/R              | SS013/SS014 | 9   | 1   | Spacer                      | SS025    |
| 2   | 2   | Adjusting Profile End Cover<br>L/R      | SS011/SS012 | 10  | 1   | Inner Badge                 | SS015    |
| 3   | 1   | Profile A01                             | SS004       | 11) | 1   | Outer Badge                 | SS016    |
| 4   | 3   | Wall Plug (grey)                        | SS022       | 12  | 1   | S4 Cover Cap                | SS020    |
| (5) | 3   | B-head Crossing Taping<br>Screw         | SS023       | 13  | 1   | Inner-hex Countersink Screw | SS021    |
| 6   | 1   | Profile A09                             | SS005       | 14) | 1   | End Cap C                   | SS018    |
| 7   | 3   | Crossing Countersink Taping<br>Screw    | SS024       | 15) | 1   | End Cap B                   | SS017    |
| 8   | 1   | Bottom end cap for adjusting<br>profile | SS010       | 16  | 1   | End Cap A                   | SS019    |