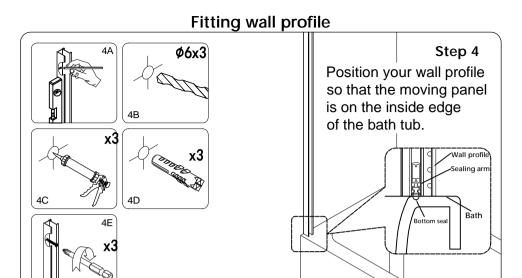

# 5 fold bath screen with sealing arm

Product is shown in a left hand version, to change hand please follow the steps on page 4.