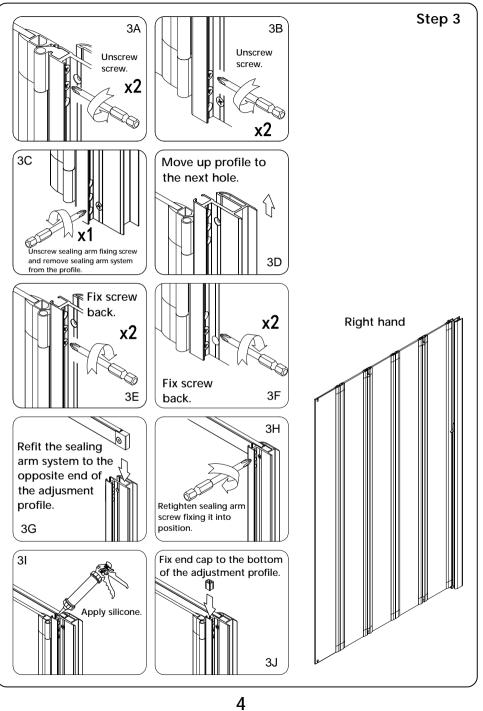

# 5 fold bath screen with sealing arm

Product is shown in a left hand version, to change hand please follow the steps on page 4.

# Change product handing to right hand