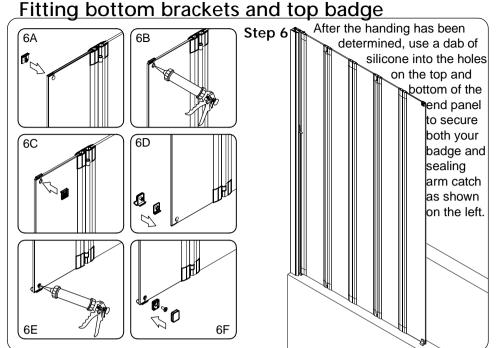

# 5 fold bath screen with sealing arm

Product is shown in a left hand version, to change hand please follow the steps on page 4.