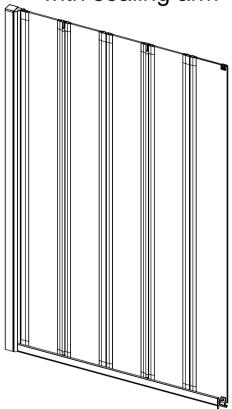

# 5 fold bath screen with sealing arm

Product is shown in a left hand version, to change hand please follow the steps on page 4.