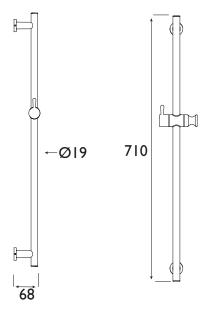

## **Dimensions (measurements in mm)**

TECHNICAL DATA SHEET

## Accessories Brass Riser Rail - Fixed Brackets Chrome

| Adjustable Brackets:           | No                |
|--------------------------------|-------------------|
| Main Construction Material:    | Brass             |
| Contemporary or Traditional:   | Contemporay       |
| Finish Colour:                 | Chrome            |
| Isolation Included:            | No                |
| Riser Length: (mm)             | 710               |
| Working Pressure Range (bar):  | Min. 0.2, Max 5.0 |
| Maximum Static Pressure: (bar) | 10                |