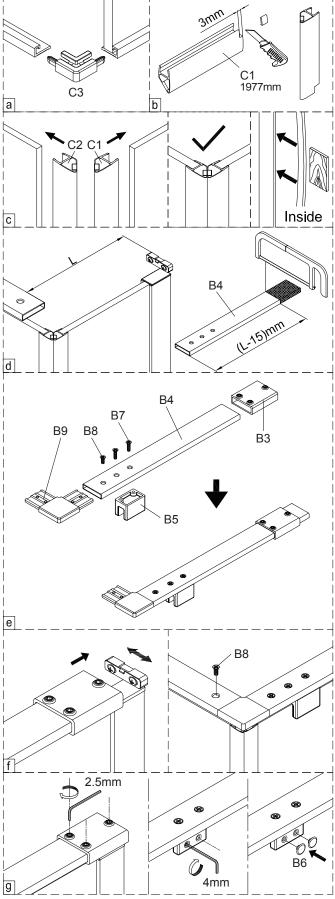

## Tools and equipment needed

Drill, 6mm Masonry drill bit, Cross Philips screwdriver, Slotted Philips screwdriver, Spirit level, Pencil, Tape measure, Knife, Silicone sealant, Wood, Rubber Mallet, Fine Tooth Saw.