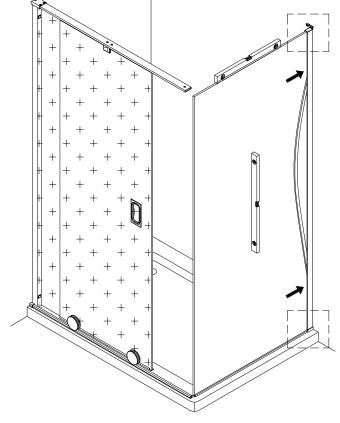

Do not sit the enclosure on a bed of silicone, as this will also stop any water from draining back into the tray.

If the enclosure is sealed to the tray on the inside, any water that may get into the framework will not be able to drain back into the tray, this may cause the enclosure to leak.

Leave the silicone sealant to dry for 24 hours before using the enclosure.