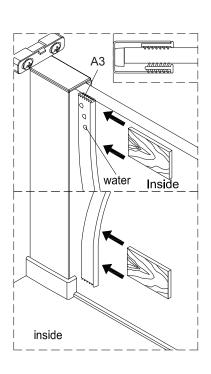

#### **VERY IMPORTANT**

You must complete all tiling and grouting, and the shower tray **MUST** be level and fully sealed to the tiles before installation. If you do not fit the enclosure onto a tiled surface, or seal the tiles to the tray before installation, water may soak into the wall behind the wall profiles.

Do not sit the enclosure on a bed of silicone, as this will also stop any water from draining back into the tray.

If the enclosure is sealed to the tray on the inside, any water that may get into the framework will not be able to drain back into the tray, this may cause the enclosure to leak.