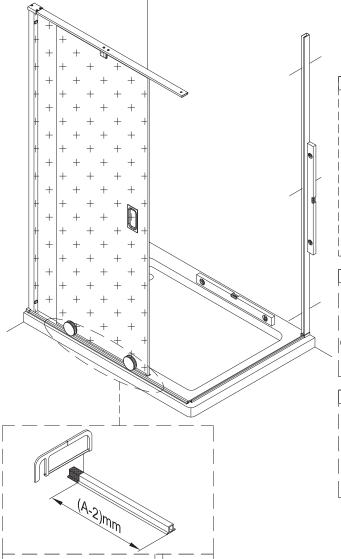

### INSTALLATION - Advice and safety

The installation instructions are based on typical use and conditions.

These products come with the two wall channels pushed onto each side of the glass panel frame.

These hints have been prepared for your guidance, you must exercise due care at all times.

For Health and Safety 2 people must carry out the installation of this enclosure.

Handle glass with care. Although the glass supplied is toughened safety glass (EN12150), impacts can damage both the glass and the frame.

A

SET A (SHDSC0800/0900/1000/1200 + SSPSC0700/0800/0900/1000/1200 + SPBRACE + HDSPSEAL) See pages 4~7

SET B (SWHSC0800/0900 + WSBRACE + SSPSC0700/0800/0900/1000/1200 + SPBRACE + HDSPSEAL)
See pages 8~11