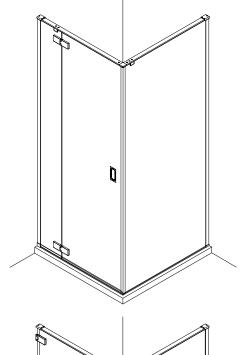

A

SET A (SHDSC0800/0900/1000/1200 + SSPSC0700/0800/0900/1000/1200 + SPBRACE + HDSPSEAL) See pages 4~7

SET B (SWHSC0800/0900 + WSBRACE + SSPSC0700/0800/0900/1000/1200 + SPBRACE + HDSPSEAL)
See pages 8~11

SET C (SSLSC1200/1400/1700 + SSPSC0700/0800/0900/1000/1200 + SPBRACE + SLSPSEAL) See pages 12~15

| Model     | A(mm)     |
|-----------|-----------|
| SHDSC0800 | 767~782   |
| SHDSC0900 | 867~882   |
| SHDSC1000 | 967~982   |
| SHDSC1200 | 1167~1182 |