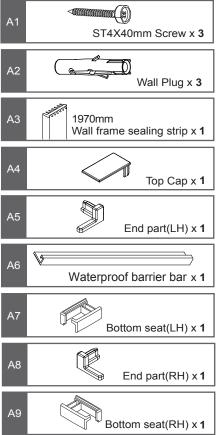

n pipes or cables before drilling holes in the wall.

To stop the drill bit slipping, masking tape can be applied to the tiles when preparing the holes.

When using power tools always follow the manufacturers user instructions.

Do not sit the enclosure on a bed of silicone, as this will also stop any water from draining back into the tray.

If the enclosure is sealed to the tray on the inside, any water that may get into the framework will not be able to drain back into the tray, this may cause the enclosure to leak.

Leave the silicone sealant to dry for 24 hours before using the enclosure.

### CARE AND CLEANING

Do not use solvents or abrasive material or chemicals to clean the enclosure.

Only clean using soapy water and a soft cloth, rinse thoroughly afterwards.

### **CONTENTS**







# BRACING BAR WALL MOUNTED DOOR AND SIDE



### SLIDER/SIDE PANEL SEAL



2

## Tools and equipment needed

Drill, 6mm Masonry drill bit, Cross Philips screwdriver, Slotted Philips screwdriver, Spirit level, Pencil, Tape measure, Knife, Silicone sealant, Wood, Rubber Mallet, Fine Tooth Saw.

A





SET A (SHDSC0800/0900/1000/1200 + SSPSC0700/0800/0900/1000/1200 + SPBRACE + HDSPSEAL) See pages 4~7



SET B (SWHSC0800/0900 + WSBRACE + SSPSC0700/0800/0900/1000/1200 + SPBRACE + HDSPSEAL)
See pages 8~11



SET C (SSLSC1200/1400/1700 + SSPSC0700/0800/0900/1000/1200 + SPBRACE + SLSPSEAL) See pages 12~15





| Model     | A(mm)     |
|-----------|-----------|
| SHDSC0800 | 767~782   |
| SHDSC0900 | 867~882   |
| SHDSC1000 | 967~982   |
| SHDSC1200 | 1167~1182 |

| Model     | B(mm)     |
|---