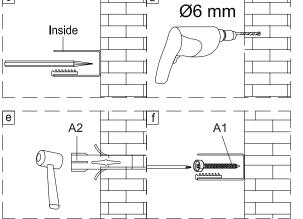

#### Warning!

Please check for any hidden pipes or cables before drilling holes in the wall.

To stop the drill bit slipping, masking tape can be applied to the tiles when preparing the holes.

When using power tools always follow the manufacturers user instructions.

## Tools and equipment needed

Drill, 6mm Masonry drill bit, Cross Philips screwdriver, Slotted Philips screwdriver, Spirit level, Pencil, Tape measure, Knife, Silicone sealant, Wood, Rubber Mallet, Fine Tooth Saw.