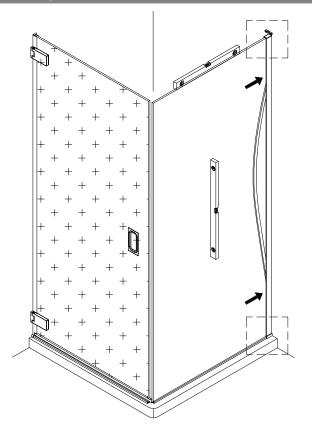

### INSTALLATION - Advice and safety

The installation instructions are based on typical use and conditions.

These products come with the two wall channels pushed onto each side of the glass panel frame.

These hints have been prepared for your guidance, you must exercise due care at all times.

For Health and Safety 2 people must carry out the installation of this enclosure.

Handle glass with care. Although the glass supplied is toughened safety glass (EN12150), impacts can damage both the glass and the frame.

#### Warning!

Please check for any hidden pipes or cables before drilling holes in the wall.

To stop the drill bit slipping, masking tape can be applied to the tiles when preparing the holes.

When using power tools always follow the manufacturers user instructions.