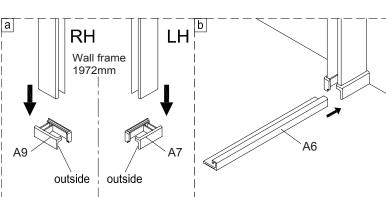

### INSTALLATION - Advice and safety

The installation instructions are based on typical use and conditions.

These products come with the two wall channels pushed onto each side of the glass panel frame.

A

SET A (SHDSC0800/0900/1000/1200 + SSPSC0700/0800/0900/1000/1200 + SPBRACE + HDSPSEAL) See pages 4~7

SET B (SWHSC0800/0900 + WSBRACE + SSPSC0700/0800/0900/1000/1200 + SPBRACE + HDSPSEAL)
See pages 8~11