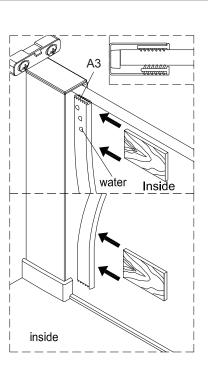

#### **VERY IMPORTANT**

You must complete all tiling and grouting, and the shower tray **MUST** be level and fully sealed to the tiles before installation. If you do not fit the enclosure onto a tiled surface, or seal the tiles to the tray before installation, water may soak into the wall behind the wall profiles.

Do not sit the enclosure on a bed of silicone, as this will also stop any water from draining back into the tray.

If the enclosure is sealed to the tray on the inside, any water that may get into the framework will not be able to drain back into the tray, this may cause the enclosure to leak.