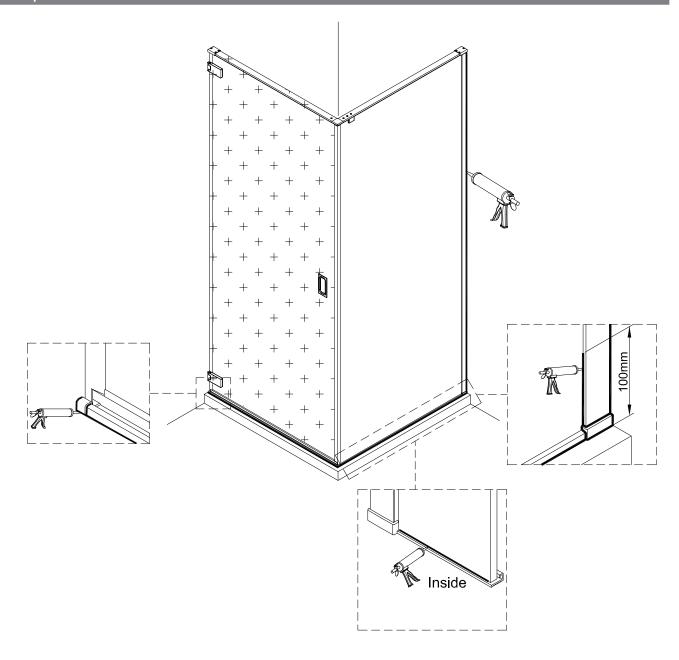

Do not sit the enclosure on a bed of silicone, as this will also stop any water from draining back into the tray.

If the enclosure is sealed to the tray on the inside, any water that may get into the framework will not be able to drain back into the tray, this may cause the enclosure to leak.

Leave the silicone sealant to dry for 24 hours before using the enclosure.