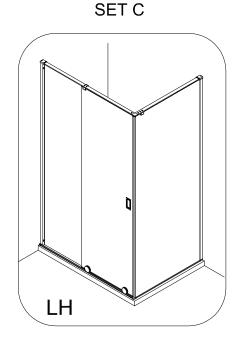

SET C (SSLSC1200/1400/1700 + SSPSC0700/0800/0900/1000/1200 + SPBRACE + SLSPSEAL) See pages 12~15

| Model     | A(mm)     |
|-----------|-----------|
| SHDSC0800 | 767~782   |
| SHDSC0900 | 867~882   |
| SHDSC1000 | 967~982   |
| SHDSC1200 | 1167~1182 |