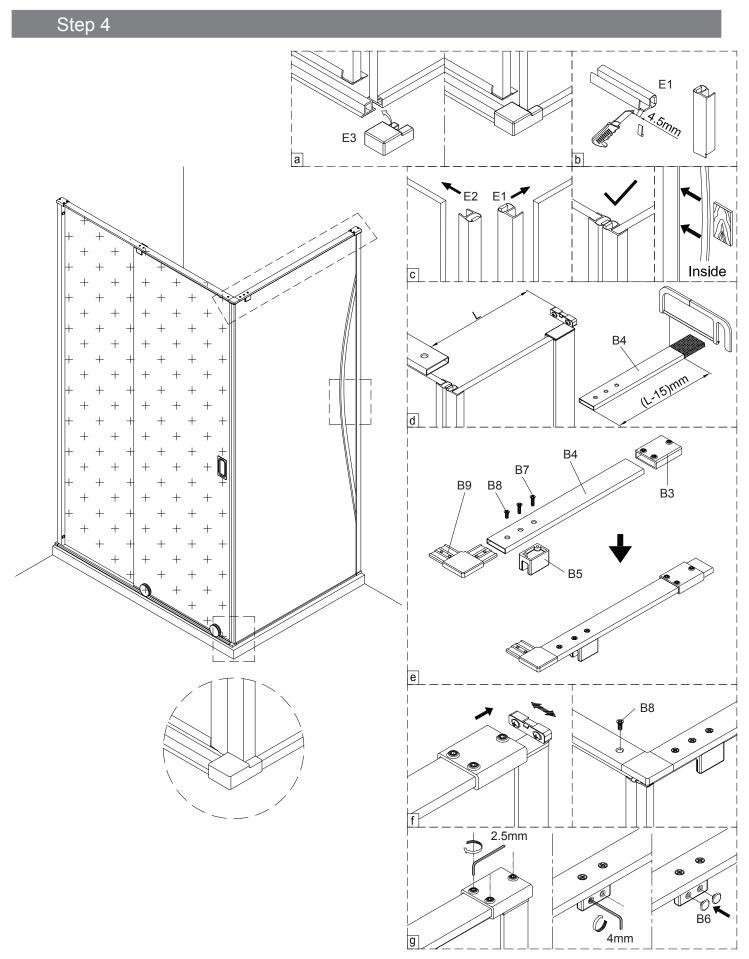

### INSTALLATION - Advice and safety

The installation instructions are based on typical use and conditions.

These products come with the two wall channels pushed onto each side of the glass panel frame.

These hints have been prepared for your guidance, you must exercise due care at all times.

For Health and Safety 2 people must carry out the installation of this enclosure.

Handle glass with care. Although the glass supplied is toughened safety glass (EN12150), impacts can damage both the glass and the frame.

## Tools and equipment needed

Drill, 6mm Masonry drill bit, Cross Philips screwdriver, Slotted Philips screwdriver, Spirit level, Pencil, Tape measure, Knife, Silicone sealant, Wood, Rubber Mallet, Fine Tooth Saw.