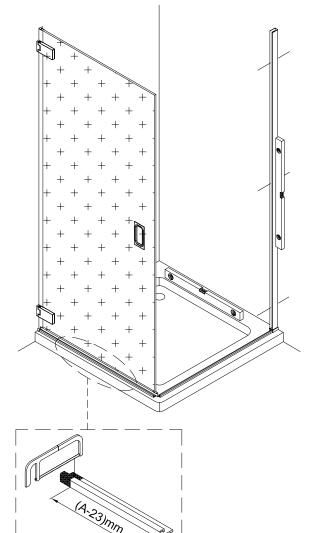

### INSTALLATION - Advice and safety

The installation instructions are based on typical use and conditions.

These products come with the two wall channels pushed onto each side of the glass panel frame.

A

SET A (SHDSC0800/0900/1000/1200 + SSPSC0700/0800/0900/1000/1200 + SPBRACE + HDSPSEAL) See pages 4~7

SET B (SWHSC0800/0900 + WSBRACE + SSPSC0700/0800/0900/1000/1200 + SPBRACE + HDSPSEAL)
See pages 8~11