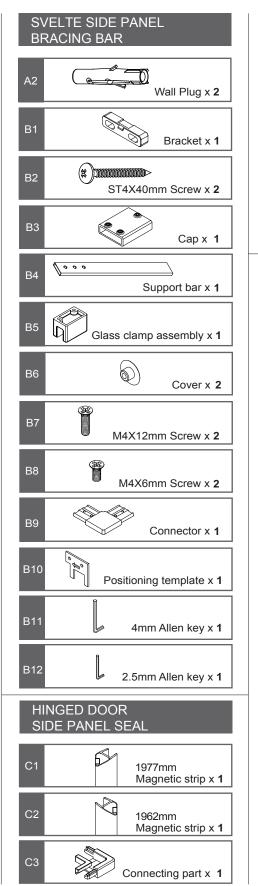

### **CONTENTS**

# BRACING BAR WALL MOUNTED DOOR AND SIDE

### SLIDER/SIDE PANEL SEAL

2