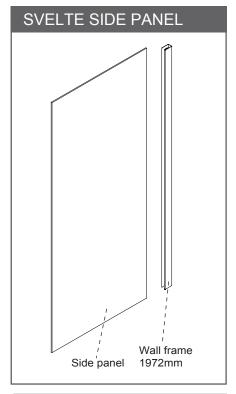

## **SVELTE SIDE PANEL**

SSPSC0700 SSPSC0800 SSPSC0900 SSPSC1000 SSPSC1200

SPBRACE WSBRACE HDSPSEAL SLSPSEAL

**INSTALLATION INSTRUCTIONS** 

### INSTALLATION - Advice and safety

The installation instructions are based on typical use and conditions.

These products come with the two wall channels pushed onto each side of the glass panel frame.