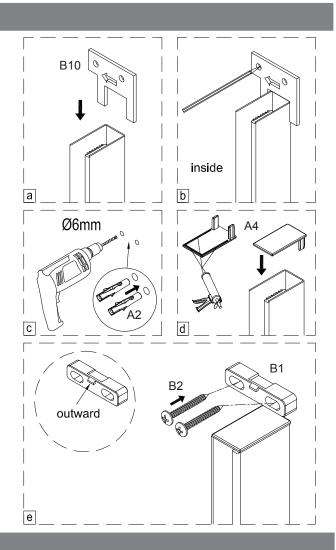

### INSTALLATION - Advice and safety

The installation instructions are based on typical use and conditions.

These products come with the two wall channels pushed onto each side of the glass panel frame.

These hints have been prepared for your guidance, you must exercise due care at all times.

For Health and Safety 2 people must carry out the installation of this enclosure.

Handle glass with care. Although the glass supplied is toughened safety glass (EN12150), impacts can damage both the glass and the frame.

## Tools and equipment needed

Drill, 6mm Masonry drill bit, Cross Philips screwdriver, Slotted Philips screwdriver, Spirit level, Pencil, Tape measure, Knife, Silicone sealant, Wood, Rubber Mallet, Fine Tooth Saw.