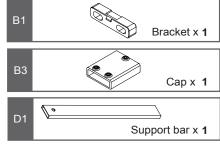

wall.

To stop the drill bit slipping, masking tape can be applied to the tiles when preparing the holes.

When using power tools always follow the manufacturers user instructions.

Do not sit the enclosure on a bed of silicone, as this will also stop any water from draining back into the tray.

If the enclosure is sealed to the tray on the inside, any water that may get into the framework will not be able to drain back into the tray, this may cause the enclosure to leak.

Leave the silicone sealant to dry for 24 hours before using the enclosure.

### CARE AND CLEANING

Do not use solvents or abrasive material or chemicals to clean the enclosure.

Only clean using soapy water and a soft cloth, rinse thoroughly afterwards.

### **CONTENTS**







# BRACING BAR WALL MOUNTED DOOR AND SIDE



### SLIDER/SIDE PANEL SEAL



2

## Tools and equipment needed

Drill, 6mm Masonry drill bit, Cross Philips screwdriver, Slotted Philips screwdriver, Spirit level, Pencil, Tape measure, Knife, Silicone sealant, Wood, Rubber Mallet, Fine Tooth Saw.

A





SET A (SHDSC0800/0900/1000/1200 + SSPSC0700/0800/0900/1000/1200 + SPBRACE + HDSPSEAL) See pages 4~7



SET B (SWHSC0800/0900 + WSBRACE + SSPSC0700/0800/0900/1000/1200 + SPBRACE + HDSPSEAL)
See pages 8~11



SET C (SSLSC1200/1400/1700 + SSPSC0700/0800/0900/1000/1200 + SPBRACE + SLSPSEAL) See pages 12~15





| Model     | A(mm)     |
|-----------|-----------|
| SHDSC0800 | 767~782   |
| SHDSC0900 | 867~882   |
| SHDSC1000 | 967~982   |
| SHDSC1200 | 1167~1182 |

| Model     | B(mm)     |
|-----------|-----------|
| SSPSC0700 | 667~682