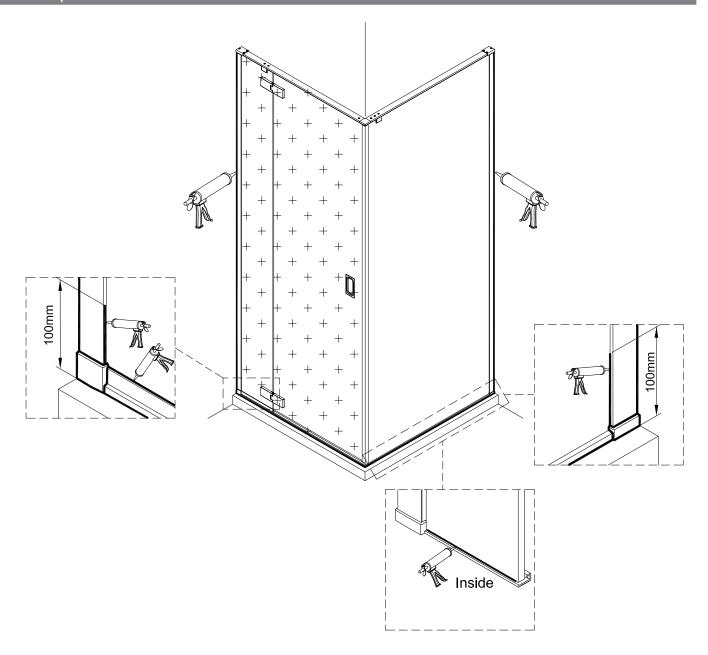

Do not sit the enclosure on a bed of silicone, as this will also stop any water from draining back into the tray.

If the enclosure is sealed to the tray on the inside, any water that may get into the framework will not be able to drain back into the tray, this may cause the enclosure to leak.

Leave the silicone sealant to dry for 24 hours before using the enclosure.