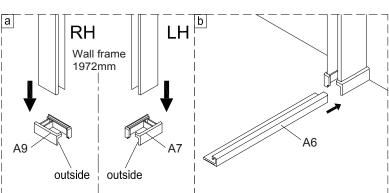

### INSTALLATION - Advice and safety

The installation instructions are based on typical use and conditions.

These products come with the two wall channels pushed onto each side of the glass panel frame.

These hints have been prepared for your guidance, you must exercise due care at all times.

For Health and Safety 2 people must carry out the installation of this enclosure.

Handle glass with care. Although the glass supplied is toughened safety glass (EN12150), impacts can damage both the glass and the frame.