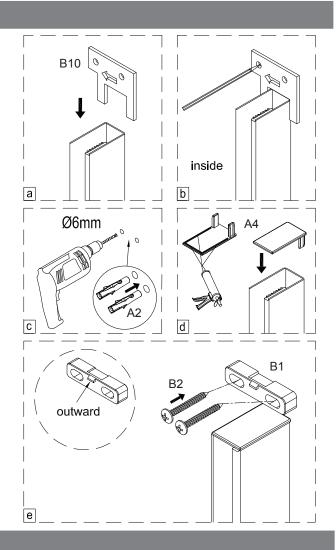

### INSTALLATION - Advice and safety

The installation instructions are based on typical use and conditions.

These products come with the two wall channels pushed onto each side of the glass panel frame.

These hints have been prepared for your guidance, you must exercise due care at all times.

For Health and Safety 2 people must carry out the installation of this enclosure.

Handle glass with care. Although the glass supplied is toughened safety glass (EN12150), impacts can damage both the glass and the frame.

## Tools and equipment needed

Drill, 6mm Masonry drill bit, Cross Philips screwdriver, Slotted Philips screwdriver, Spirit level, Pencil, Tape measure, Knife, Silicone sealant, Wood, Rubber Mallet, Fine Tooth Saw.