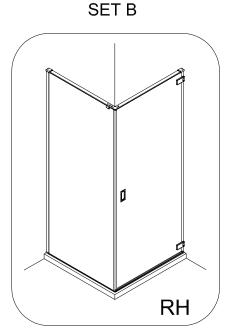

A

SET A (SHDSC0800/0900/1000/1200 + SSPSC0700/0800/0900/1000/1200 + SPBRACE + HDSPSEAL) See pages 4~7

SET B (SWHSC0800/0900 + WSBRACE + SSPSC0700/0800/0900/1000/1200 + SPBRACE + HDSPSEAL)
See pages 8~11