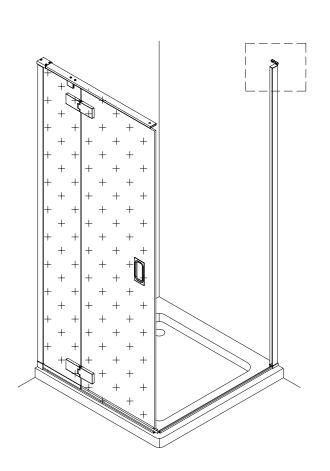

### INSTALLATION - Advice and safety

The installation instructions are based on typical use and conditions.

These products come with the two wall channels pushed onto each side of the glass panel frame.

A

SET A (SHDSC0800/0900/1000/1200 + SSPSC0700/0800/0900/1000/1200 + SPBRACE + HDSPSEAL) See pages 4~7

SET B (SWHSC0800/0900 + WSBRACE + SSPSC0700/0800/0900/1000/1200 + SPBRACE + HDSPSEAL)
See pages 8~11