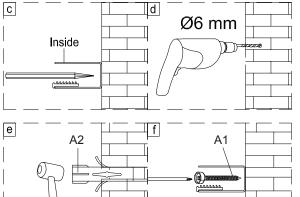

#### Warning!

Please check for any hidden pipes or cables before drilling holes in the wall.

To stop the drill bit slipping, masking tape can be applied to the tiles when preparing the holes.

When using power tools always follow the manufacturers user instructions.

## Tools and equipment needed

Drill, 6mm Masonry drill bit, Cross Philips screwdriver, Slotted Philips screwdriver, Spirit level, Pencil, Tape measure, Knife, Silicone sealant, Wood, Rubber Mallet, Fine Tooth Saw.