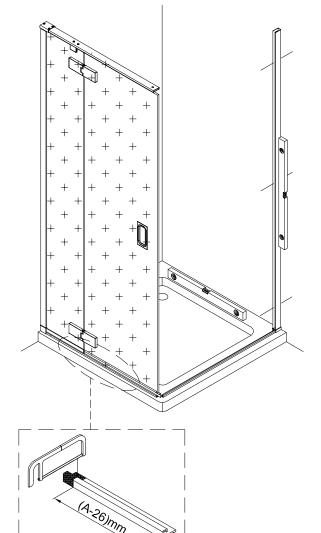

### INSTALLATION - Advice and safety

The installation instructions are based on typical use and conditions.

These products come with the two wall channels pushed onto each side of the glass panel frame.

These hints have been prepared for your guidance, you must exercise due care at all times.

For Health and Safety 2 people must carry out the installation of this enclosure.

Handle glass with care. Although the glass supplied is toughened safety glass (EN12150), impacts can damage both the glass and the frame.

A

SET A (SHDSC0800/0900/1000/1200 + SSPSC0700/0800/0900/1000/1200 + SPBRACE + HDSPSEAL) See pages 4~7

SET B (SWHSC0800/0900 + WSBRACE + SSPSC0700/0800/0900/1000/1200 + SPBRACE + HDSPSEAL)
See pages 8~11