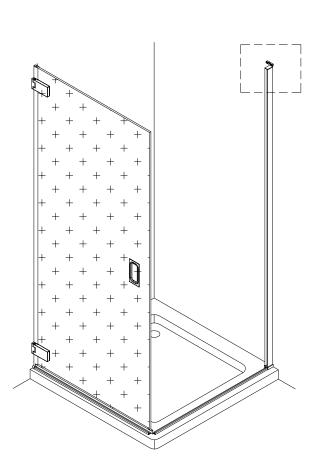

### INSTALLATION - Advice and safety

The installation instructions are based on typical use and conditions.

These products come with the two wall channels pushed onto each side of the glass panel frame.

These hints have been prepared for your guidance, you must exercise due care at all times.

For Health and Safety 2 people must carry out the installation of this enclosure.

Handle glass with care. Although the glass supplied is toughened safety glass (EN12150), impacts can damage both the glass and the frame.