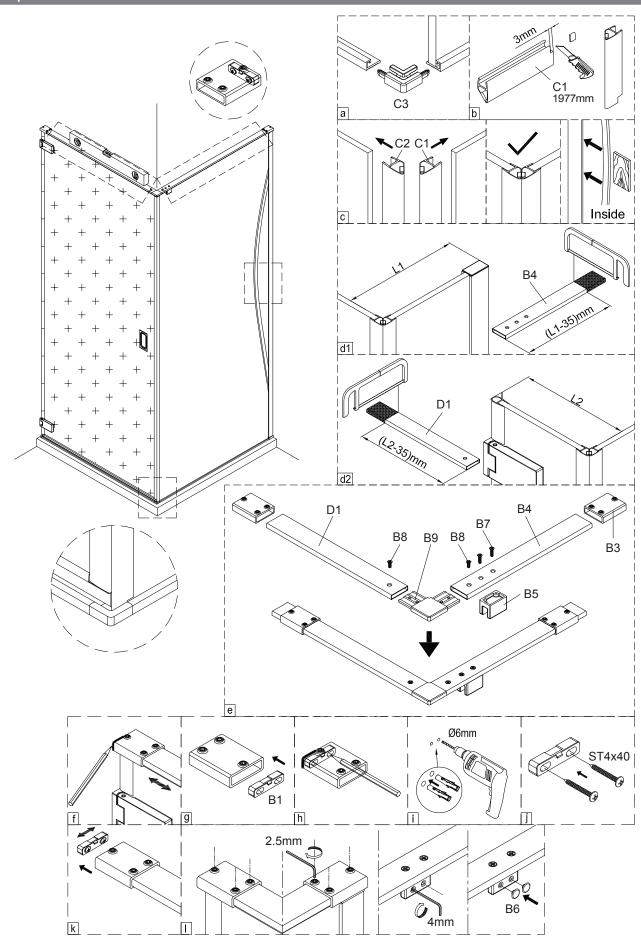

# BRACING BAR WALL MOUNTED DOOR AND SIDE

## Tools and equipment needed

Drill, 6mm Masonry drill bit, Cross Philips screwdriver, Slotted Philips screwdriver, Spirit level, Pencil, Tape measure, Knife, Silicone sealant, Wood, Rubber Mallet, Fine Tooth Saw.