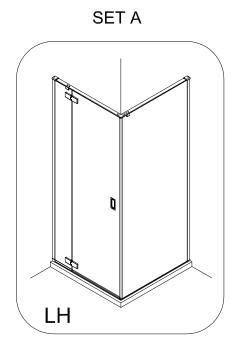

A

SET A (SHDSC0800/0900/1000/1200 + SSPSC0700/0800/0900/1000/1200 + SPBRACE + HDSPSEAL) See pages 4~7

SET B (SWHSC0800/0900 + WSBRACE + SSPSC0700/0800/0900/1000/1200 + SPBRACE + HDSPSEAL)
See pages 8~11

SET C (SSLSC1200/1400/1700 + SSPSC0700/0800/0900/1000/1200 + SPBRACE + SLSPSEAL) See pages 12~15

| Model     | A(mm)     |
|-----------|-----------|
| SHDSC0800 | 767~782   |
| SHDSC0900 | 867~882   |
| SHDSC1000 | 967~982   |
| SHDSC1200 | 1167~1182 |