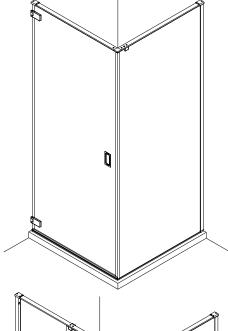

A

SET A (SHDSC0800/0900/1000/1200 + SSPSC0700/0800/0900/1000/1200 + SPBRACE + HDSPSEAL) See pages 4~7

SET B (SWHSC0800/0900 + WSBRACE + SSPSC0700/0800/0900/1000/1200 + SPBRACE + HDSPSEAL)
See pages 8~11

| Model     | A(mm) |
|-----------|-------|
| SWHSC0800 | 767   |
| SWHSC0900 | 867   |

| Model     | B(mm)     |
|-----------|-----------|
| SSPSC0700 | 677~692   |
| SSPSC0800 | 777~792   |
| SSPSC0900 | 877~892   |
| SSPSC1000 | 977~992   |
| SSPSC1200 | 1177~1192 |