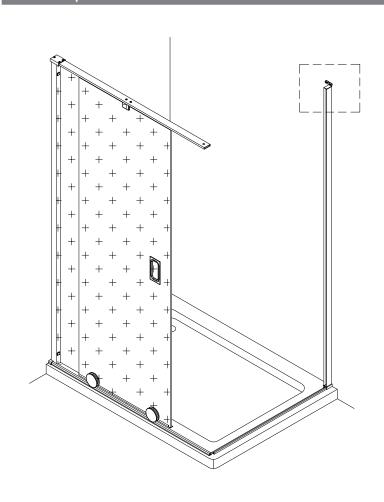

### **CONTENTS**

# BRACING BAR WALL MOUNTED DOOR AND SIDE

### SLIDER/SIDE PANEL SEAL

2