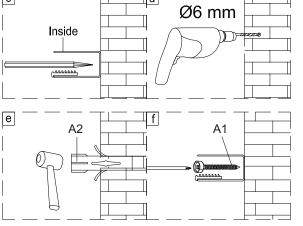

#### Warning!

Please check for any hidden pipes or cables before drilling holes in the wall.

To stop the drill bit slipping, masking tape can be applied to the tiles when preparing the holes.

When using power tools always follow the manufacturers user instructions.

## Tools and equipment needed

Drill, 6mm Masonry drill bit, Cross Philips screwdriver, Slotted Philips screwdriver, Spirit level, Pencil, Tape measure, Knife, Silicone sealant, Wood, Rubber Mallet, Fine Tooth Saw.