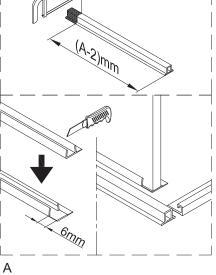

### INSTALLATION - Advice and safety

The installation instructions are based on typical use and conditions.

These products come with the two wall channels pushed onto each side of the glass panel frame.

A

SET A (SHDSC0800/0900/1000/1200 + SSPSC0700/0800/0900/1000/1200 + SPBRACE + HDSPSEAL) See pages 4~7

SET B (SWHSC0800/0900 + WSBRACE + SSPSC0700/0800/0900/1000/1200 + SPBRACE + HDSPSEAL)
See pages 8~11