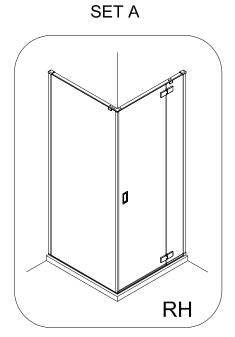

A

SET A (SHDSC0800/0900/1000/1200 + SSPSC0700/0800/0900/1000/1200 + SPBRACE + HDSPSEAL) See pages 4~7

SET B (SWHSC0800/0900 + WSBRACE + SSPSC0700/0800/0900/1000/1200 + SPBRACE + HDSPSEAL)
See pages 8~11