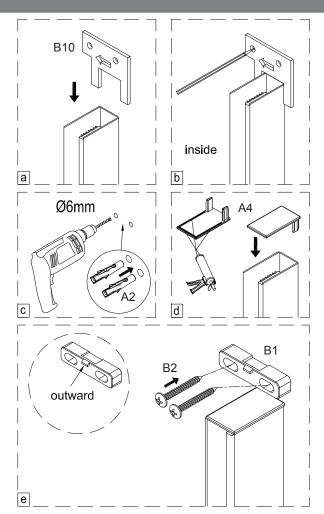

## Tools and equipment needed

Drill, 6mm Masonry drill bit, Cross Philips screwdriver, Slotted Philips screwdriver, Spirit level, Pencil, Tape measure, Knife, Silicone sealant, Wood, Rubber Mallet, Fine Tooth Saw.

### INSTALLATION - Advice and safety

The installation instructions are based on typical use and conditions.

These products come with the two wall channels pushed onto each side of the glass panel frame.