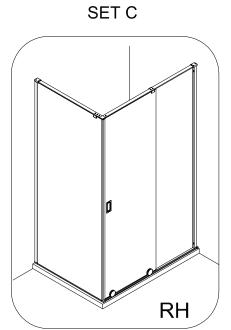

SET C (SSLSC1200/1400/1700 + SSPSC0700/0800/0900/1000/1200 + SPBRACE + SLSPSEAL) See pages 12~15

| Model     | A(mm)     |
|-----------|-----------|
| SHDSC0800 | 767~782   |
| SHDSC0900 | 867~882   |
| SHDSC1000 | 967~982   |
| SHDSC1200 | 1167~1182 |