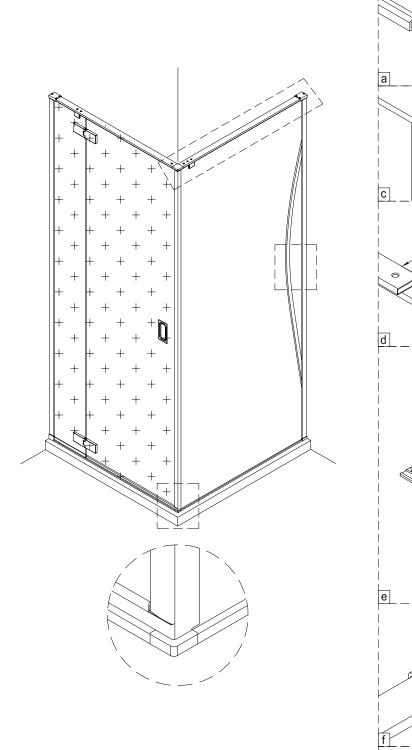

#### **VERY IMPORTANT**

You must complete all tiling and grouting, and the shower tray **MUST** be level and fully sealed to the tiles before installation. If you do not fit the enclosure onto a tiled surface, or seal the tiles to the tray before installation, water may soak into the wall behind the wall profiles.

Do not sit the enclosure on a bed of silicone, as this will also stop any water from draining back into the tray.

If the enclosure is sealed to the tray on the inside, any water that may get into the framework will not be able to drain back into the tray, this may cause the enclosure to leak.