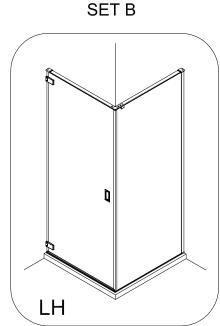

A

SET A (SHDSC0800/0900/1000/1200 + SSPSC0700/0800/0900/1000/1200 + SPBRACE + HDSPSEAL) See pages 4~7

SET B (SWHSC0800/0900 + WSBRACE + SSPSC0700/0800/0900/1000/1200 + SPBRACE + HDSPSEAL)
See pages 8~11