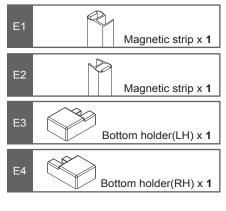

slipping, masking tape can be applied to the tiles when preparing the holes.

When using power tools always follow the manufacturers user instructions.

Do not sit the enclosure on a bed of silicone, as this will also stop any water from draining back into the tray.

If the enclosure is sealed to the tray on the inside, any water that may get into the framework will not be able to drain back into the tray, this may cause the enclosure to leak.

Leave the silicone sealant to dry for 24 hours before using the enclosure.

### CARE AND CLEANING

Do not use solvents or abrasive material or chemicals to clean the enclosure.

Only clean using soapy water and a soft cloth, rinse thoroughly afterwards.

### **CONTENTS**







# BRACING BAR WALL MOUNTED DOOR AND SIDE



### SLIDER/SIDE PANEL SEAL



2

## Tools and equipment needed

Drill, 6mm Masonry drill bit, Cross Philips screwdriver, Slotted Philips screwdriver, Spirit level, Pencil, Tape measure, Knife, Silicone sealant, Wood, Rubber Mallet, Fine Tooth Saw.

A





SET A (SHDSC0800/0900/1000/1200 + SSPSC0700/0800/0900/1000/1200 + SPBRACE + HDSPSEAL) See pages 4~7



SET B (SWHSC0800/0900 + WSBRACE + SSPSC0700/0800/0900/1000/1200 + SPBRACE + HDSPSEAL)
See pages 8~11



SET C (SSLSC1200/1400/1700 + SSPSC0700/0800/0900/1000/1200 + SPBRACE + SLSPSEAL) See pages 12~15





| Model     | A(mm)     |
|-----------|-----------|
| SHDSC0800 | 767~782   |
| SHDSC0900 | 867~882   |
| SHDSC1000 | 967~982   |
| SHDSC1200 | 1167~1182 |

| Model     | B(mm)     |
|-----------|-----------|
| SSPSC0700 | 667~682   |
| SSPSC0800 | 767~782   |
|