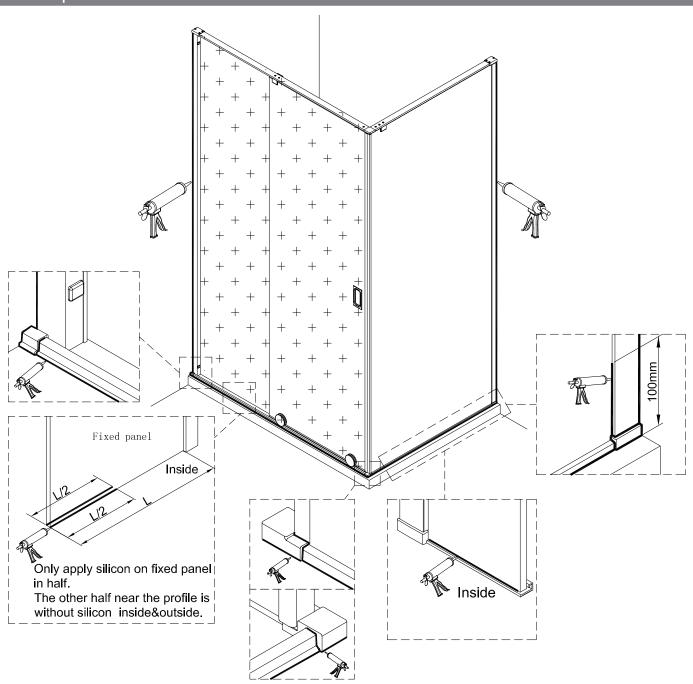

#### **VERY IMPORTANT**

You must complete all tiling and grouting, and the shower tray **MUST** be level and fully sealed to the tiles before installation. If you do not fit the enclosure onto a tiled surface, or seal the tiles to the tray before installation, water may soak into the wall behind the wall profiles.

Do not sit the enclosure on a bed of silicone, as this will also stop any water from draining back into the tray.

If the enclosure is sealed to the tray on the inside, any water that may get into the framework will not be able to drain back into the tray, this may cause the enclosure to leak.

Leave the silicone sealant to dry for 24 hours before using the enclosure.