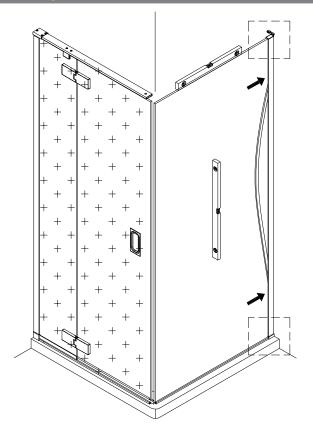

#### **VERY IMPORTANT**

You must complete all tiling and grouting, and the shower tray **MUST** be level and fully sealed to the tiles before installation. If you do not fit the enclosure onto a tiled surface, or seal the tiles to the tray before installation, water may soak into the wall behind the wall profiles.

Do not sit the enclosure on a bed of silicone, as this will also stop any water from draining back into the tray.

If the enclosure is sealed to the tray on the inside, any water that may get into the framework will not be able to drain back into the tray, this may cause the enclosure to leak.