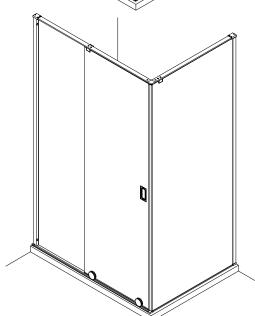

SET C (SSLSC1200/1400/1700 + SSPSC0700/0800/0900/1000/1200 + SPBRACE + SLSPSEAL) See pages 12~15

| Model     | A(mm)     |
|-----------|-----------|
| SHDSC0800 | 767~782   |
| SHDSC0900 | 867~882   |
| SHDSC1000 | 967~982   |
| SHDSC1200 | 1167~1182 |

Α

| Model     | A(mm)     |
|-----------|-----------|
| SSLSC1200 | 1167~1182 |
| SSLSC1400 | 1367~1382 |
| SSLSC1700 | 1667~1682 |

| Model     | B(mm)     |
|-----------|-----------|
| SSPSC0700 | 654~669   |
| SSPSC0800 | 754~769   |
| SSPSC0900 | 854~869   |
| SSPSC1000 | 954~969   |
| SSPSC1200 | 1154~1169 |