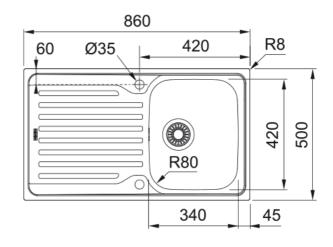

## ANTEA AZN 611-86 REV | 101.0489.523

| Technical Data               |                    |
|------------------------------|--------------------|
| Product Information          |                    |
| Sink type                    | Sink (w/ drainer)  |
| Type of material             | Stainless steel    |
| Number of bowls              | 1                  |
| Color                        | Steel              |
| Finish                       | Unbrushed          |
| Dimensions                   |                    |
| External size: right to left | 860.0              |
| External size: front to back | 500.0              |
| Bowl 1 size: right to left   | 340.0              |
| Bowl 1 size: front to back   | 420.0              |
| Bowl 1: depth                | 160.0              |
| Cutout inset: right to left  | 840.0              |
| Cutout inset: front to back  | 480.0              |
| Installation                 |                    |
| Minimum cabinet size         | 45 cm              |
| Product specifications       |                    |
| Installation type            | Inset              |
| Waste outlet                 | 3 1/2"             |
| Position of drainer          | Reversible drainer |
| Product Identification       |                    |
| Product brand                | FRANKE             |
| Product family               | None               |
| Model range                  | Antea              |
| Approval logo                | CE                 |
| Approval logo                | UKCA               |
| Properties                   |                    |
| Drainers number              | 1                  |
|                              |                    |