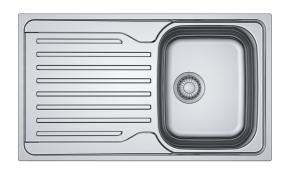

## ANTEA AZN 611-86 REV | 101.0489.523

| Technical Data               |                    |
|------------------------------|--------------------|
| Product Information          |                    |
| Sink type                    | Sink (w/ drainer)  |
| Type of material             | Stainless steel    |
| Number of bowls              | 1                  |
| Color                        | Steel              |
| Finish                       | Unbrushed          |
| Dimensions                   |                    |
| External size: right to left | 860.0              |
| External size: front to back | 500.0              |
| Bowl 1 size: right to left   | 340.0              |
| Bowl 1 size: front to back   | 420.0              |
| Bowl 1: depth                | 160.0              |
| Cutout inset: right to left  | 840.0              |
| Cutout inset: front to back  | 480.0              |
| Installation                 |                    |
| Minimum cabinet size         | 45 cm              |
| Product specifications       |                    |
| Installation type            | Inset              |
| Waste outlet                 | 3 1/2"             |
| Position of drainer          | Reversible drainer |
| Product Identification       |                    |
| Product brand                | FRANKE             |
| Product family               | None               |
| Model range                  | Antea              |
| Approval logo                | CE                 |
| Approval logo                | UKCA               |
| Properties                   |                    |
| Drainers number              | 1                  |
|                              |                    |