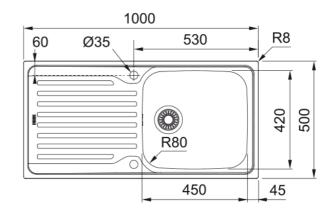

## ANTEA AZN 611-100 REV | 101.0489.525

| Technical Data               |                    |
|------------------------------|--------------------|
| Product Information          |                    |
| Sink type                    | Sink (w/ drainer)  |
| Type of material             | Stainless steel    |
| Number of bowls              | 1                  |
| Color                        | Steel              |
| Finish                       | Unbrushed          |
| Dimensions                   |                    |
| External size: right to left | 1000.0             |
| External size: front to back | 500.0              |
| Bowl 1 size: right to left   | 450.0              |
| Bowl 1 size: front to back   | 420.0              |
| Bowl 1: depth                | 160.0              |
| Cutout inset: right to left  | 980.0              |
| Cutout inset: front to back  | 480.0              |
| Installation                 |                    |
| Minimum cabinet size         | 60 cm              |
| Product specifications       |                    |
| Installation type            | Inset              |
| Waste outlet                 | 3 1/2"             |
| Position of drainer          | Reversible drainer |
| Product Identification       |                    |
| Product brand                | FRANKE             |
| Product family               | None               |
| Model range                  | Antea              |
| Approval logo                | CE                 |
| Approval logo                | UKCA               |
| Properties                   |                    |
| Drainers number              | 1                  |
|                              |                    |