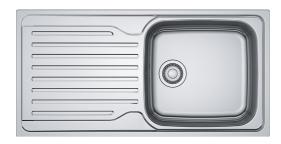

## ANTEA AZN 611-100 REV | 101.0489.525

| Technical Data               |                    |
|------------------------------|--------------------|
| Product Information          |                    |
| Sink type                    | Sink (w/ drainer)  |
| Type of material             | Stainless steel    |
| Number of bowls              | 1                  |
| Color                        | Steel              |
| Finish                       | Unbrushed          |
| Dimensions                   |                    |
| External size: right to left | 1000.0             |
| External size: front to back | 500.0              |
| Bowl 1 size: right to left   | 450.0              |
| Bowl 1 size: front to back   | 420.0              |
| Bowl 1: depth                | 160.0              |
| Cutout inset: right to left  | 980.0              |
| Cutout inset: front to back  | 480.0              |
| Installation                 |                    |
| Minimum cabinet size         | 60 cm              |
| Product specifications       |                    |
| Installation type            | Inset              |
| Waste outlet                 | 3 1/2"             |
| Position of drainer          | Reversible drainer |
| Product Identification       |                    |
| Product brand                | FRANKE             |
| Product family               | None               |
| Model range                  | Antea              |
| Approval logo                | CE                 |
| Approval logo                | UKCA               |
| Properties                   |                    |
| Drainers number              | 1                  |
|                              |                    |