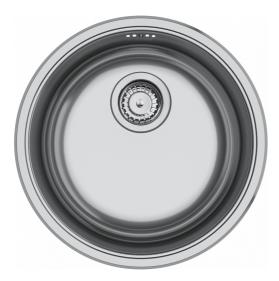

## Rotondo RBX 610 | 101.0693.443

| Technical Data               |                         |
|------------------------------|-------------------------|
| Product Information          |                         |
| Sink type                    | Bowl (no drainer)       |
| Type of material             | Stainless steel         |
| Number of bowls              | 1                       |
| Color                        | Steel                   |
| Finish                       | Stainless steel brushed |
| Dimensions                   |                         |
| External size: right to left | 435.0                   |
| External size: front to back | 435.0                   |
| Bowl 1 size: right to left   | 379.0                   |
| Bowl 1 size: front to back   | 379.0                   |
| Bowl 1: depth                | 170.0                   |
| Installation                 |                         |
| Minimum cabinet size         | 45 cm                   |
| Product specifications       |                         |
| Installation type            | Inset                   |
| Installation type            | Undermount              |
| Waste outlet                 | 3 1/2"                  |
| Position of drainer          | No drainer              |
| Product Identification       |                         |
| Product brand                | FRANKE                  |
| Product family               | None                    |
| Model range                  | Rondo                   |
| Approval logo                | UKCA                    |
| Approval logo                | CE                      |
| Properties                   |                         |
| Drainers number              | No drainer              |
| Product reversibility        | No                      |