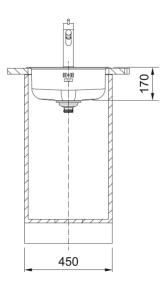

## Rotondo RBX 610 | 101.0693.443

| Technical Data               |                         |
|------------------------------|-------------------------|
| Product Information          |                         |
| Sink type                    | Bowl (no drainer)       |
| Type of material             | Stainless steel         |
| Number of bowls              | 1                       |
| Color                        | Steel                   |
| Finish                       | Stainless steel brushed |
| Dimensions                   |                         |
| External size: right to left | 435.0                   |
| External size: front to back | 435.0                   |
| Bowl 1 size: right to left   | 379.0                   |
| Bowl 1 size: front to back   | 379.0                   |
| Bowl 1: depth                | 170.0                   |
| Installation                 |                         |
| Minimum cabinet size         | 45 cm                   |
| Product specifications       |                         |
| Installation type            | Inset                   |
| Installation type            | Undermount              |
| Waste outlet                 | 3 1/2"                  |
| Position of drainer          | No drainer              |
| Product Identification       |                         |
| Product brand                | FRANKE                  |
| Product family               | None                    |
| Model range                  | Rondo                   |
| Approval logo                | UKCA                    |
| Approval logo                | CE                      |
| Properties                   |                         |
| Drainers number              | No drainer              |
| Product reversibility        | No                      |