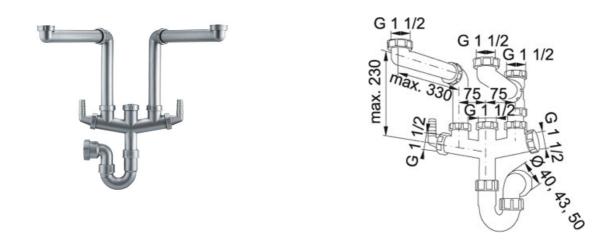

Plumbing Kits Siphon II | 112.0052.536

FAMILY : Kitchen solutions | SERIE : Plumbing Kits | MODEL : Siphon II | FINISH : Other | INSTALLATION TYPE : Sink/Worktop

For 1.5 and double bowl sinks. Franke Siphon Plumbing Kits are designed to assist in optimising the underside of the cabinet space and in many cases provided for better utilisation of under-sink storage. Siphon Plumbing Kits have a manifold with an incline and an air vent for faster water disposal, together with a unique Waste Disposal Unit connector on all three models. Made of rigid grey polypropylene, these plumbing kits are the hygienic solution to a Franke sink waste system.

| TECHNICAL DATA |                 |
|----------------|-----------------|
| Version        | 1+1/2 Bowl Sink |