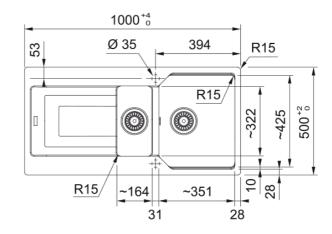

## Urban UBG 651 Matt Black | 114.0689.390

| Technical Data               |                    |
|------------------------------|--------------------|
| Product Information          |                    |
| Sink type                    | Sink (w/ drainer)  |
| Type of material             | Granite            |
| Number of bowls              | 1,5                |
| Color                        | Matt black         |
| Finish                       | None               |
| Dimensions                   |                    |
| External size: right to left | 1000.0             |
| External size: front to back | 500.0              |
| Bowl 1 size: right to left   | 351.0              |
| Bowl 1 size: front to back   | 425.0              |
| Bowl 1: depth                | 220.0              |
| Bowl 2 size: right to left   | 164.0              |
| Bowl 2 size: front to back   | 322.0              |
| Bowl 2: depth                | 139.0              |
| Cutout inset: right to left  | 980.0              |
| Cutout inset: front to back  | 480.0              |
| Installation                 |                    |
| Minimum cabinet size         | 60 cm              |
| Product specifications       |                    |
| Installation type            | Inset              |
| Waste outlet                 | 3 1/2"             |
| Position of drainer          | Reversible drainer |
| Product Identification       |                    |
| Product brand                | FRANKE             |
| Product family               | Maris              |
| Model range                  | Urban              |
| Approval logo                | UKCA               |