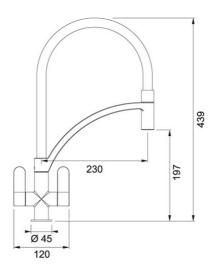

| TECHNICAL DATA                   |                   |
|----------------------------------|-------------------|
| Version                          | Single-Flow Spout |
| Hot Flow Rate at 0.3 bar         | 1.70 litres/min   |
| Suitable for low pressure system | No                |
| Height Overall                   | 437.00 mm         |
| Spout reach                      | 230.00 mm         |
| Height to End of Spout           | 197.00 mm         |
| Base                             | Ø-45              |
| Handle Width                     | 120.00 mm         |
| Water Mixing Cartridge           | Ceramic discs     |