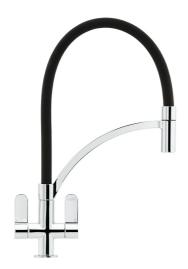

$\mathsf{FAMILY}: \textbf{Taps} \mid \mathsf{SERIE}: \textbf{Zelus} \mid \mathsf{INSTALLATION} \ \mathsf{TYPE}: \textbf{Sink/Worktop} \mid \mathsf{MODEL}: \textbf{Pull Out Nozzle} \mid \mathsf{FINISH}: \textbf{Chrome-Black}$ 

The Zelus is a stunning tap with coloured hose and pull-out nozzle with perlator - also available in Chrome or SilkSteel Spring Hose versions. Features rounded paddle handles.

This tap replaces the Wave.