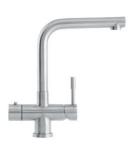

## Minerva Mondial Stainless Steel | 119.0474.417

INSTALLATION TYPE: Sink/Worktop | FAMILY: Instant boiling water taps | SERIE: 3-in-1 Tap | MODEL: Minerva

Mondial | SERIE : Minerva Mondial | FINISH : Stainless Steel

The Minerva Mondial 3-in-1 tap provides hot, cold and 100°C boiling water. Safety is assured with a two-step safety handle, while fully insulated spout and handle ensures that they both stay cool to the touch. Discreet and suitable for almost any kitchen, the horizontal heating tank sits neatly behind a standard 150mm cabinet plinth, freeing up much-needed cupboard space.