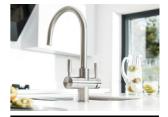

## Minerva Mondial Stainless Steel | 119.0474.417

INSTALLATION TYPE: Sink/Worktop | FAMILY: Instant boiling water taps | SERIE: 3-in-1 Tap | MODEL: Minerva

Mondial | SERIE : Minerva Mondial | FINISH : Stainless Steel

The Minerva Mondial 3-in-1 tap provides hot, cold and 100°C boiling water. Safety is assured with a two-step safety handle, while fully insulated spout and handle ensures that they both stay cool to the touch. Discreet and suitable for almost any kitchen, the horizontal heating tank sits neatly behind a standard 150mm cabinet plinth, freeing up much-needed cupboard space.