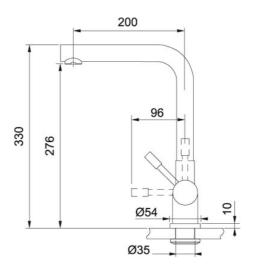

| TECHNICAL DATA                   |                                                                                        |
|----------------------------------|----------------------------------------------------------------------------------------|
| Version                          | Bi-Flow Spout                                                                          |
| Handle Width                     | 96.00 mm                                                                               |
| Height Overall                   | 330.00 mm                                                                              |
| Height to End of Spout           | 276.00 mm                                                                              |
| Spout reach                      | 200.00 mm                                                                              |
| Hot Flow Rate at 0.3 bar         | 2 litres/min                                                                           |
| Suitable for low pressure system | No                                                                                     |
| Remarks                          | NB The Franke Minerva boiling water tap series requires a minimum of 1.5 bar pressure. |
| Tap Pressure                     | Low Pressure                                                                           |