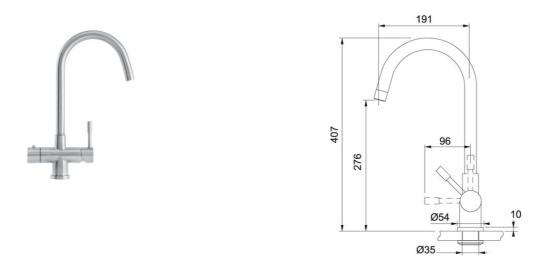

| TECHNICAL DATA                   |                                                                                        |
|----------------------------------|----------------------------------------------------------------------------------------|
| Version                          | Bi-Flow Spout                                                                          |
| Handle Width                     | 96.00 mm                                                                               |
| Height Overall                   | 407.00 mm                                                                              |
| Height to End of<br>Spout        | 276.00 mm                                                                              |
| Spout reach                      | 191.00 mm                                                                              |
| Hot Flow Rate at 0.3 bar         |                                                                                        |
| Suitable for low pressure system | No                                                                                     |
| Remarks                          | NB The Franke Minerva boiling water tap series requires a minimum of 1.5 bar pressure. |
| Tap Pressure                     | Low Pressure                                                                           |