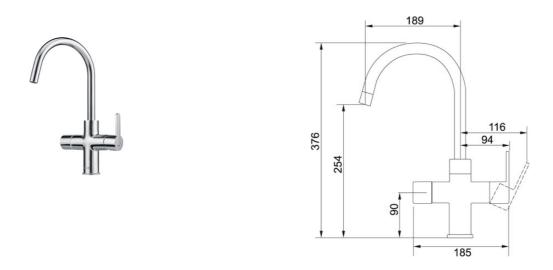

## Stainless Steel | 119.0475.867

FAMILY : Instant boiling water taps | INSTALLATION TYPE : Sink/Worktop | INSTALLATION TYPE : Sink/Worktop | SERIE : 4in-1 Tap | FINISH : Stainless Steel | SERIE : Minerva Electronic 4-in-1 Tap | MODEL : Minerva Electronic

The electronically controlled Minerva 4-in-1 delivers boiling, warm or cold filtered water in an instant. Beautifully designed with a chrome J spout it features pan and jug filling modes, child safety function plus a filter warning light.