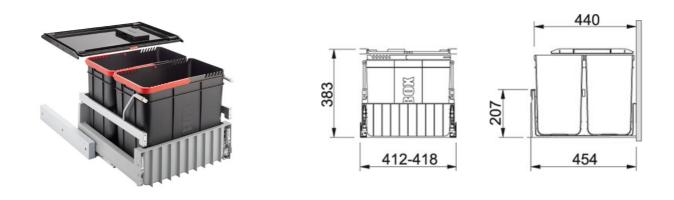

- Standard door system
- Mounted on standard cabinet side wall
- Soft-close mechanism

| TECHNICAL DATA    |           |
|-------------------|-----------|
| Cabinet Size      | 450.00 mm |
| Length Overall    | 412.00 mm |
| Width Overall     | 454.00 mm |
| Depth Overall     | 383.00 mm |
| Bin Configuration | 2 x 22l   |
|                   |           |