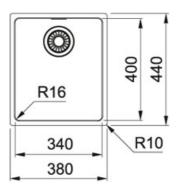

| TECHNICAL DATA       |           |
|----------------------|-----------|
| Length Overall       | 380.00 mm |
| Width Overall        | 440.00 mm |
| Cabinet Size         | 400.00 mm |
| Depth of large bowl  | 180.00 mm |
| Width of large bowl  | 400.00 mm |
| Length of large bowl | 340.00 mm |