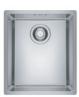

A modern and minimalistic undermount design with hygienic overflow. Available with a range of accessories, the sink's matt finish is the perfect fit with contemporary kitchen and living areas.

Also available as an inset Slim-Top format model.

 $\mathsf{FAMILY: Sinks} \mid \mathsf{SERIE: Maris} \mid \mathsf{FINISH: Stainless Steel} \mid \mathsf{INSTALLATION TYPE: Undermount} \mid \mathsf{MODEL: MRX 110-34}$ 

| SUGGESTED PRODUCTS |              |              |              |
|--------------------|--------------|--------------|--------------|
| I-d I-d            | r-fin        |              |              |
| 115.0049.965       | 115.0049.966 | 134.0473.236 | 112.0059.946 |