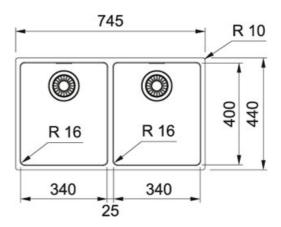

| TECHNICAL DATA       |           |
|----------------------|-----------|
| Length Overall       | 745.00 mm |
| Width Overall        | 440.00 mm |
| Cabinet Size         | 800.00 mm |
| Depth of large bowl  | 180.00 mm |
| Width of large bowl  | 400.00 mm |
| Length of large bowl | 340.00 mm |
| •                    | -         |