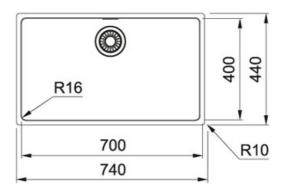

Also available as an inset Slim-Top format model.

| TECHNICAL DATA       |           |
|----------------------|-----------|
| Length Overall       | 740.00 mm |
| Width Overall        | 440.00 mm |
| Cabinet Size         | 800.00 mm |
| Depth of large bowl  | 180.00 mm |
| Width of large bowl  | 400.00 mm |
| Length of large bowl | 700.00 mm |