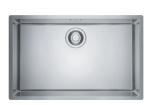

FAMILY: Sinks | SERIE: Maris | FINISH: Stainless Steel | INSTALLATION TYPE: Undermount | MODEL: MRX 110 70

A modern and minimalistic undermount design with hygienic overflow. Available with a range of accessories, the sink's matt finish is the perfect fit with contemporary kitchen and living areas.