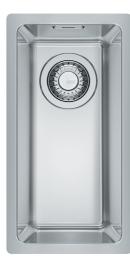

FAMILY : Sinks | SERIE : Maris | MODEL : MRX 110-19 | INSTALLATION TYPE : Undermount | FINISH : Stainless Steel

A modern and minimalistic undermount design with hygienic overflow. Available with a range of accessories, the sink's matt finish is the perfect fit with contemporary kitchen and living areas.

## FAMILY : Sinks | SERIE : Maris | MODEL : MRX 110-19 | INSTALLATION TYPE : Undermount | FINISH : Stainless Steel