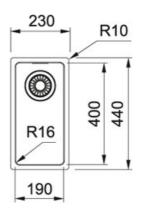

Also available as an inset Slim-Top format model.

| TECHNICAL DATA       |           |
|----------------------|-----------|
| Length Overall       | 230.00 mm |
| Width Overall        | 440.00 mm |
| Length of large bowl | 190.00 mm |
| Width of large bowl  | 400.00 mm |
| Depth of large bowl  | 130.00 mm |
| Cutout Length        | 190.00 mm |
| Cutout Width         | 400.00 mm |
| Cabinet Size         | 300.00 mm |