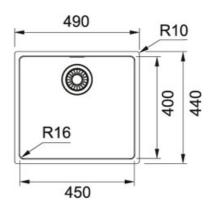

| TECHNICAL DATA       |           |
|----------------------|-----------|
|                      |           |
| Length Overall       | 490.00 mm |
| Width Overall        | 440.00 mm |
| Length of large bowl | 450.00 mm |
| Width of large bowl  | 400.00 mm |
| Depth of large bowl  | 180.00 mm |
| Cutout Length        | 450.00 mm |
| Cutout Width         | 400.00 mm |
| Cabinet Size         | 550.00 mm |