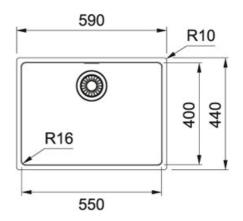

| TECHNICAL DATA       |           |
|----------------------|-----------|
| TECHNICAL DATA       |           |
| Length Overall       | 590.00 mm |
| Width Overall        | 440.00 mm |
| Length of large bowl | 550.00 mm |
| Width of large bowl  | 400.00 mm |
| Depth of large bowl  | 180.00 mm |
| Cutout Length        | 550.00 mm |
| Cutout Width         | 400.00 mm |
| Cabinet Size         | 800.00 mm |