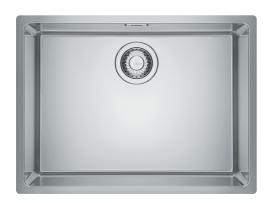

A modern and minimalistic undermount design with hygienic overflow. Available with a range of accessories, the sink's matt finish is the perfect fit with contemporary kitchen and living areas.

Also available as an inset Slim-Top format model.

FAMILY: Sinks | FINISH: Stainless Steel | SERIE: Maris | MODEL: MRX 110-55 | INSTALLATION TYPE: Undermount

| SUGGESTED PRODUCTS |              |              |              |
|--------------------|--------------|--------------|--------------|
| 115.0049.965       | 115.0049.966 | 134.0473.235 | 112.0059.946 |