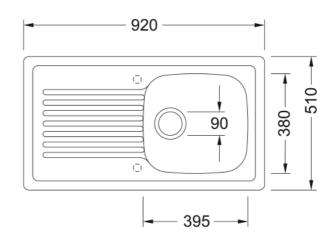

## ELBA ELK 611 REV White | 124.0307.010

| Technical Data               |                    |
|------------------------------|--------------------|
| Product Information          |                    |
| Sink type                    | Sink (w/ drainer)  |
| Type of material             | Ceramic            |
| Number of bowls              | 1                  |
| Color                        | Glacier            |
| Finish                       | Glossy             |
| Dimensions                   |                    |
| External size: right to left | 920.0              |
| External size: front to back | 510.0              |
| Bowl 1 size: right to left   | 395.0              |
| Bowl 1 size: front to back   | 380.0              |
| Bowl 1: depth                | 185.0              |
| Cutout inset: right to left  | 880.0              |
| Cutout inset: front to back  | 460.0              |
| Installation                 |                    |
| Minimum cabinet size         | 50 cm              |
| Product specifications       |                    |
| Installation type            | Inset              |
| Waste outlet                 | 3 1/2"             |
| Position of drainer          | Reversible drainer |
| Product Identification       |                    |
| Product brand                | FRANKE             |
| Product family               | None               |
| Model range                  | Elba               |
| Approval logo                | CE                 |
| Approval logo                | UKCA               |
| Properties                   |                    |
| Drainers number              | 1                  |
|                              |                    |