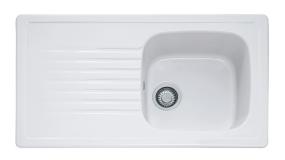

## ELBA ELK 611 REV White | 124.0307.010

| Technical Data               |                    |
|------------------------------|--------------------|
| Product Information          |                    |
| Sink type                    | Sink (w/ drainer)  |
| Type of material             | Ceramic            |
| Number of bowls              | 1                  |
| Color                        | Glacier            |
| Finish                       | Glossy             |
| Dimensions                   |                    |
| External size: right to left | 920.0              |
| External size: front to back | 510.0              |
| Bowl 1 size: right to left   | 395.0              |
| Bowl 1 size: front to back   | 380.0              |
| Bowl 1: depth                | 185.0              |
| Cutout inset: right to left  | 880.0              |
| Cutout inset: front to back  | 460.0              |
| Installation                 |                    |
| Minimum cabinet size         | 50 cm              |
| Product specifications       |                    |
| Installation type            | Inset              |
| Waste outlet                 | 3 1/2"             |
| Position of drainer          | Reversible drainer |
| Product Identification       |                    |
| Product brand                | FRANKE             |
| Product family               | None               |
| Model range                  | Elba               |
| Approval logo                | CE                 |
| Approval logo                | UKCA               |
| Properties                   |                    |
| Drainers number              | 1                  |
|                              |                    |