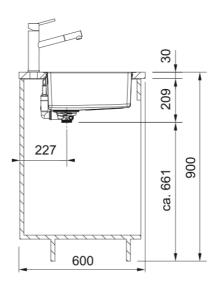

## MARIS BOWL MRX 210-55 | 127.0553.962

| Technical Data               |                         |
|------------------------------|-------------------------|
| Product Information          |                         |
| Sink type                    | Bowl (no drainer)       |
| Type of material             | Stainless steel         |
| Number of bowls              | 1                       |
| Color                        | Steel                   |
| Finish                       | Stainless steel brushed |
| Dimensions                   |                         |
| External size: right to left | 590.0                   |
| External size: front to back | 440.0                   |
| Bowl 1 size: right to left   | 550.0                   |
| Bowl 1 size: front to back   | 400.0                   |
| Bowl 1: depth                | 180.0                   |
| Installation                 |                         |
| Minimum cabinet size         | 60 cm                   |
| Product specifications       |                         |
| Installation type            | Flushmount              |
| Waste outlet                 | 3 1/2"                  |
| Position of drainer          | No drainer              |
| Product Identification       |                         |
| Product brand                | FRANKE                  |
| Product family               | Maris                   |
| Model range                  | Maris                   |
| Approval logo                | CE                      |
| Approval logo                | UKCA                    |
| Properties                   |                         |
| Drainers number              | No drainer              |
| Product reversibility        | No                      |
| Tap ledge                    | No                      |
|                              |                         |