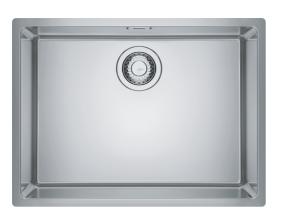

## MARIS BOWL MRX 210-55 | 127.0553.962

| Technical Data               |                         |
|------------------------------|-------------------------|
| Product Information          |                         |
| Sink type                    | Bowl (no drainer)       |
| Type of material             | Stainless steel         |
| Number of bowls              | 1                       |
| Color                        | Steel                   |
| Finish                       | Stainless steel brushed |
| Dimensions                   |                         |
| External size: right to left | 590.0                   |
| External size: front to back | 440.0                   |
| Bowl 1 size: right to left   | 550.0                   |
| Bowl 1 size: front to back   | 400.0                   |
| Bowl 1: depth                | 180.0                   |
| Installation                 |                         |
| Minimum cabinet size         | 60 cm                   |
| Product specifications       |                         |
| Installation type            | Flushmount              |
| Waste outlet                 | 3 1/2"                  |
| Position of drainer          | No drainer              |
| Product Identification       |                         |
| Product brand                | FRANKE                  |
| Product family               | Maris                   |
| Model range                  | Maris                   |
| Approval logo                | CE                      |
| Approval logo                | UKCA                    |
| Properties                   |                         |
| Drainers number              | No drainer              |
| Product reversibility        | No                      |
| Tap ledge                    | No                      |
|                              |                         |