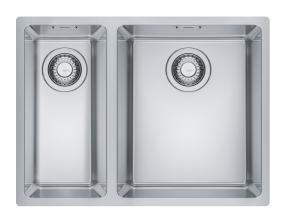

## MARIS BOWL MRX 260 34-19 LHSB | 127.0553.963

| Technical Data               |                         |
|------------------------------|-------------------------|
| Product Information          |                         |
| Sink type                    | Bowl (no drainer)       |
| Type of material             | Stainless steel         |
| Number of bowls              | 1,5                     |
| Color                        | Steel                   |
| Finish                       | Stainless steel brushed |
| Dimensions                   |                         |
| External size: right to left | 591.0                   |
| External size: front to back | 436.0                   |
| Bowl 1 size: right to left   | 340.0                   |
| Bowl 1 size: front to back   | 400.0                   |
| Bowl 1: depth                | 180.0                   |
| Bowl 2 size: right to left   | 190.0                   |
| Bowl 2 size: front to back   | 400.0                   |
| Bowl 2: depth                | 130.0                   |
| Installation                 |                         |
| Minimum cabinet size         | 60 cm                   |
| Product specifications       |                         |
| Installation type            | Flushmount              |
| Waste outlet                 | 3 1/2"                  |
| Position of drainer          | No drainer              |
| Product Identification       |                         |
| Product brand                | FRANKE                  |
| Product family               | Maris                   |
| Model range                  | Maris                   |
| Approval logo                | CE                      |
| Approval logo                | UKCA                    |
| Properties                   |                         |