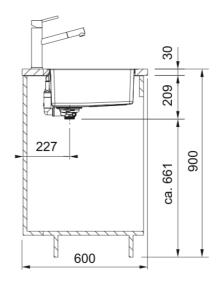

## MARIS BOWL MRX 260 34-19 LHSB | 127.0553.963

| Technical Data               |                         |
|------------------------------|-------------------------|
| Product Information          |                         |
| Sink type                    | Bowl (no drainer)       |
| Type of material             | Stainless steel         |
| Number of bowls              | 1,5                     |
| Color                        | Steel                   |
| Finish                       | Stainless steel brushed |
| Dimensions                   |                         |
| External size: right to left | 591.0                   |
| External size: front to back | 436.0                   |
| Bowl 1 size: right to left   | 340.0                   |
| Bowl 1 size: front to back   | 400.0                   |
| Bowl 1: depth                | 180.0                   |
| Bowl 2 size: right to left   | 190.0                   |
| Bowl 2 size: front to back   | 400.0                   |
| Bowl 2: depth                | 130.0                   |
| Installation                 |                         |
| Minimum cabinet size         | 60 cm                   |
| Product specifications       |                         |
| Installation type            | Flushmount              |
| Waste outlet                 | 3 1/2"                  |
| Position of drainer          | No drainer              |
| Product Identification       |                         |
| Product brand                | FRANKE                  |
| Product family               | Maris                   |
| Model range                  | Maris                   |
| Approval logo                | CE                      |
| Approval logo                | UKCA                    |
| Properties                   |                         |