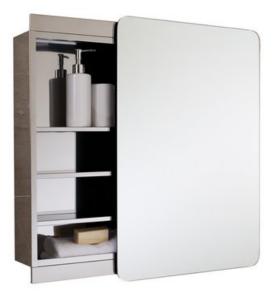

## Slide Stainless Steel Single Cabinet with Sliding Mirrored Door.(H)700x(W)500x(D)140mm

Slide Stainless Steel Single Cabinet with Sliding Mirrored Door. (H)700x(W)500x(D)140mm Cabinets

N/A

## **Technical specifications**

| Dimensions:  | None    |
|--------------|---------|
| Weight:      | 8.20 Kg |
| Weight:      | 8.20 Kg |
| Color:       | Silver  |
| Shelf:       | 2       |
| Door Drawer: | 3       |