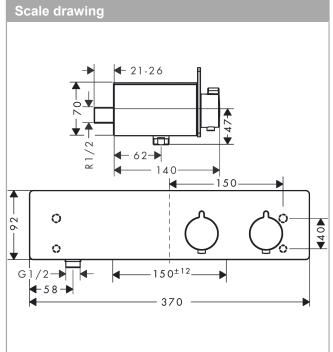

#### product features

- · designed to run 1 outlet
- volume control for 1 outlet
- exposed design allows easy installation, all working parts are outside of the wall
- · Centre distance: 150 mm ± 12 mm
- Ecostop button limits the water consumption to 10 l/ min
- $\cdot$  flow rate hand shower connection 15 l/min at 3 bar
- · thermostat cartridge, shut-off/ diverter valve
- safety stop at 40°C
- Maximum temperature can be adjusted on installation
- · with isolated water conduction
- · Non-return valve
- · Material handles: metal
- · Shelf colour: anodised aluminium
- · Cover material: safety glass
- surface of the cover at colour variant -000 = mirror glass, at colour variant -400 = white glass
- · dirt filter included
- · operating pressure: min 1 bar / max 10 bar
- · WRAS 1906013