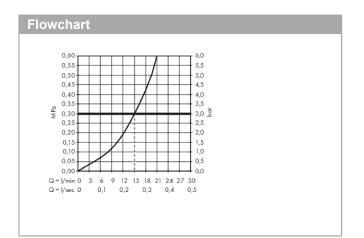

#### product features

- · designed to run 1 outlet
- volume control for 1 outlet
- exposed design allows easy installation, all working parts are outside of the wall
- · Centre distance: 150 mm ± 12 mm
- Ecostop button limits the water consumption to 10 l/ min
- $\cdot$  flow rate hand shower connection 15 l/min at 3 bar
- · thermostat cartridge, shut-off/ diverter valve
- safety stop at 40°C
- Maximum temperature can be adjusted on installation
- · with isolated water conduction
- · Non-return valve
- · Material handles: metal
- · Shelf colour: anodised aluminium
- · Cover material: safety glass
- surface of the cover at colour variant -000 = mirror glass, at colour variant -400 = white glass
- · dirt filter included
- · operating pressure: min 1 bar / max 10 bar
- · WRAS 1906013