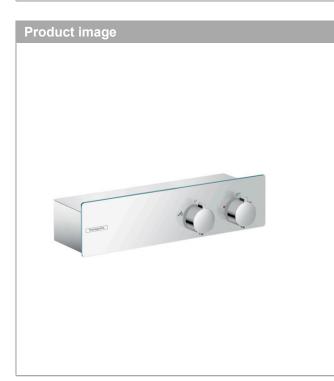

#### ShowerTablet Thermostatic shower mixer 350 for exposed installation Surfaces: chrome Art. no. : 13102000

#### product features

- · designed to run 1 outlet
- volume control for 1 outlet
- exposed design allows easy installation, all working parts are outside of the wall
- · Centre distance: 150 mm ± 12 mm
- Ecostop button limits the water consumption to 10 l/ min
- $\cdot$  flow rate hand shower connection 15 l/min at 3 bar
- · thermostat cartridge, shut-off/ diverter valve
- safety stop at 40°C
- Maximum temperature can be adjusted on installation
- · with isolated water conduction
- · Non-return valve
- · Material handles: metal
- · Shelf colour: anodised aluminium
- · Cover material: safety glass
- surface of the cover at colour variant -000 = mirror glass, at colour variant -400 = white glass
- · dirt filter included
- · operating pressure: min 1 bar / max 10 bar
- · WRAS 1906013