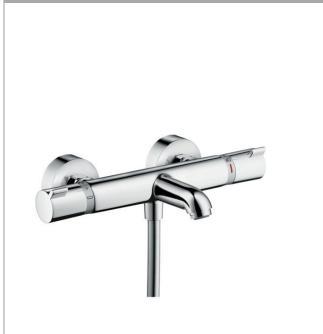

# hansgrohe

#### Ecostat Thermostatic bath mixer Comfort for exposed installation Surfaces: chrome Art. no. : 13114000



#### Description

#### product features

- · spout 177 mm long
- · designed to run 2 outlets
- exposed design allows easy installation, all working parts are outside of the wall
- · Centre distance: 150 mm ± 12 mm
- · Flow rate for bath spout (at 3 bar): 20 l/min
- · Flow rate of hand shower (at 3 bar): 15 l/min
- · thermostat cartridge, shut-off/ diverter valve
- · Min. operating pressure: 1 bar
- · Max. operating pressure: 10 bar
- safety stop at 40°C
- Maximum temperature can be adjusted on installation
- · Non-return valve
- · with silencer
- · Material handles: metal
- dirt filter included
- · WRAS 1805046
- · WRAS 1805046

## **Product image**







# hansgrohe

### Ecostat Thermostatic bath mixer Comfort for exposed installation Surfaces: chrome Art. no. : 13114000