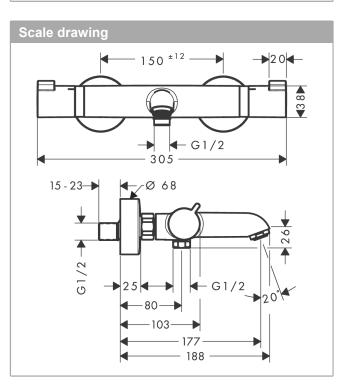

#### product features

- · spout 177 mm long
- · designed to run 2 outlets
- exposed design allows easy installation, all working parts are outside of the wall
- · Centre distance: 150 mm ± 12 mm
- · Flow rate for bath spout (at 3 bar): 20 l/min
- · Flow rate of hand shower (at 3 bar): 15 l/min
- · thermostat cartridge, shut-off/ diverter valve
- · Min. operating pressure: 1 bar
- · Max. operating pressure: 10 bar
- safety stop at 40°C
- Maximum temperature can be adjusted on installation
- · Non-return valve
- · with silencer
- · Material handles: metal
- dirt filter included
- · WRAS 1805046
- · WRAS 1805046