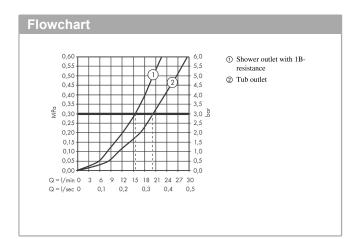

#### product features

- · spout 177 mm long
- · designed to run 2 outlets
- exposed design allows easy installation, all working parts are outside of the wall
- · Centre distance: 150 mm ± 12 mm
- · Flow rate for bath spout (at 3 bar): 20 l/min
- · Flow rate of hand shower (at 3 bar): 15 l/min
- · thermostat cartridge, shut-off/ diverter valve
- · Min. operating pressure: 1 bar
- · Max. operating pressure: 10 bar
- safety stop at 40°C
- Maximum temperature can be adjusted on installation
- · Non-return valve
- · with silencer
- · Material handles: metal
- dirt filter included
- · WRAS 1805046
- · WRAS 1805046