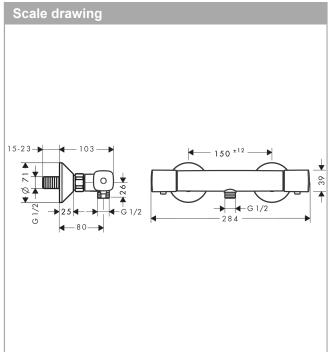

## product features

- · designed to run 1 outlet
- exposed design allows easy installation, all working parts are outside of the wall
- · Centre distance: 150 mm ± 12 mm
- Ecostop button limits the water consumption to 10 l/ min
- · flow rate hand shower connection 17 l/min at 3 bar
- · thermostat cartridge, ceramic valve 180°
- · Min. operating pressure: 1 bar
- · Max. operating pressure: 10 bar
- safety stop at 40°C
- Maximum temperature can be adjusted on installation
- · Non-return valve
- · Noise class: I
- · dirt filter included
- · WRAS 1511311
- · Kiwa UK 1508715