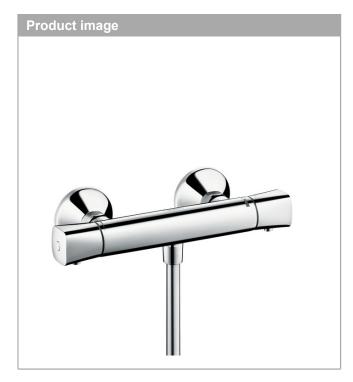

#### Ecostat Thermostatic shower mixer Universal for exposed installation Surfaces: chrome Art. no. : 13122000

## product features

- · designed to run 1 outlet
- exposed design allows easy installation, all working parts are outside of the wall
- · Centre distance: 150 mm ± 12 mm
- Ecostop button limits the water consumption to 10 l/ min
- · flow rate hand shower connection 17 l/min at 3 bar
- · thermostat cartridge, ceramic valve 180°
- · Min. operating pressure: 1 bar
- · Max. operating pressure: 10 bar
- safety stop at 40°C
- Maximum temperature can be adjusted on installation
- · Non-return valve
- · Noise class: I
- · dirt filter included
- · WRAS 1511311
- · Kiwa UK 1508715