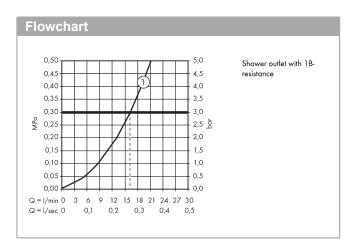

## product features

- · designed to run 1 outlet
- exposed design allows easy installation, all working parts are outside of the wall
- · Centre distance: 150 mm ± 12 mm
- Ecostop button limits the water consumption to 10 l/ min
- · flow rate hand shower connection 17 l/min at 3 bar
- · thermostat cartridge, ceramic valve 180°
- · Min. operating pressure: 1 bar
- · Max. operating pressure: 10 bar
- safety stop at 40°C
- Maximum temperature can be adjusted on installation
- · Non-return valve
- · Noise class: I
- · dirt filter included
- · WRAS 1511311
- · Kiwa UK 1508715