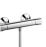

#### Ecostat Thermostatic shower mixer Universal for exposed installation Surfaces: chrome Art. no. : 13122000

## product features

- · designed to run 1 outlet
- exposed design allows easy installation, all working parts are outside of the wall
- · Centre distance: 150 mm ± 12 mm
- Ecostop button limits the water consumption to 10 l/ min
- · flow rate hand shower connection 17 l/min at 3 bar
- · thermostat cartridge, ceramic valve 180°
- · Min. operating pressure: 1 bar
- · Max. operating pressure: 10 bar
- safety stop at 40°C
- Maximum temperature can be adjusted on installation
- · Non-return valve
- · Noise class: I
- · dirt filter included
- · WRAS 1511311
- · Kiwa UK 1508715