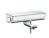

# Thermostatic bath mixer for exposed installation

Art. no.: 13141400 Surfaces: white/chrome

#### product features

- · spout 193 mm long
- · designed to run 2 outlets
- exposed design allows easy installation, all working parts are outside of the wall
- Centre distance: 150 mm ± 12 mm
- · Flow rate for bath spout (at 3 bar): 20 l/min
- · Flow rate of hand shower (at 3 bar): 12 l/min
- · thermostat cartridge, ceramic valve 180°
- · Min. operating pressure: 1 bar
- · Max. operating pressure: 10 bar
- · safety stop at 40°C
- Maximum temperature can be adjusted on installation
- with isolated water conduction
- Intrinsically safe against backflow
- with silencer
- Material handles: metal
- made of safety glass
- in case of installation on existing G 3/4 connections, adaptor no. 02026000 must be used
- surface of the shelf at colour variant -000 = mirror glass, at colour variant -400 = white glass
- dirt filter included
- cannot be connected with a standard fixing plate
- WRAS 1807026
- WRAS 1807026

## **Ecostat Select**

Thermostatic bath mixer for exposed installation Surfaces: white/chrome Art. no.: 13141400