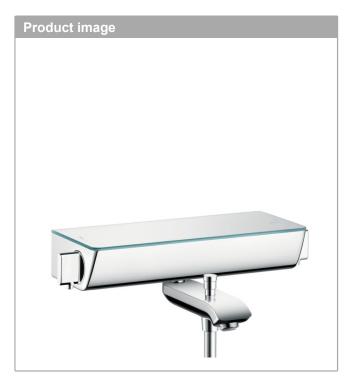

# Thermostatic bath mixer for exposed installation

Art. no.: 13141400 Surfaces: white/chrome

## **Ecostat Select**

Thermostatic bath mixer for exposed installation Surfaces: white/chrome Art. no.: 13141400