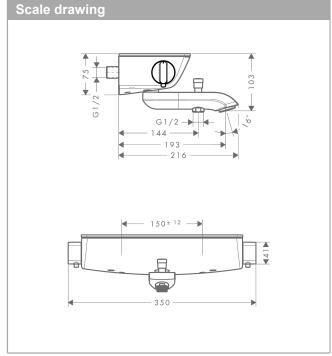

#### product features

- · spout 193 mm long
- · designed to run 2 outlets
- exposed design allows easy installation, all working parts are outside of the wall
- Centre distance: 150 mm ± 12 mm
- · Flow rate for bath spout (at 3 bar): 20 l/min
- · Flow rate of hand shower (at 3 bar): 12 l/min
- · thermostat cartridge, ceramic valve 180°
- · Min. operating pressure: 1 bar
- · Max. operating pressure: 10 bar
- · safety stop at 40°C
- Maximum temperature can be adjusted on installation
- with isolated water conduction
- Intrinsically safe against backflow
- with silencer
- Material handles: metal
- made of safety glass
- in case of installation on existing G 3/4 connections, adaptor no. 02026000 must be used
- surface of the shelf at colour variant -000 = mirror glass, at colour variant -400 = white glass
- dirt filter included
- cannot be connected with a standard fixing plate
- WRAS 1807026
- WRAS 1807026