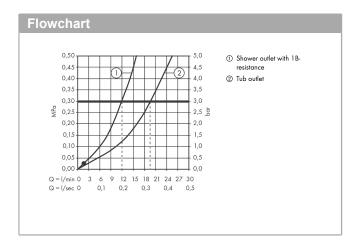

#### product features

- · spout 193 mm long
- · designed to run 2 outlets
- exposed design allows easy installation, all working parts are outside of the wall
- Centre distance: 150 mm ± 12 mm
- · Flow rate for bath spout (at 3 bar): 20 l/min
- · Flow rate of hand shower (at 3 bar): 12 l/min
- · thermostat cartridge, ceramic valve 180°
- · Min. operating pressure: 1 bar
- · Max. operating pressure: 10 bar
- · safety stop at 40°C
- Maximum temperature can be adjusted on installation
- with isolated water conduction
- Intrinsically safe against backflow
- with silencer
- Material handles: metal
- made of safety glass
- in case of installation on existing G 3/4 connections, adaptor no. 02026000 must be used
- surface of the shelf at colour variant -000 = mirror glass, at colour variant -400 = white glass
- dirt filter included
- cannot be connected with a standard fixing plate
- WRAS 1807026
- WRAS 1807026