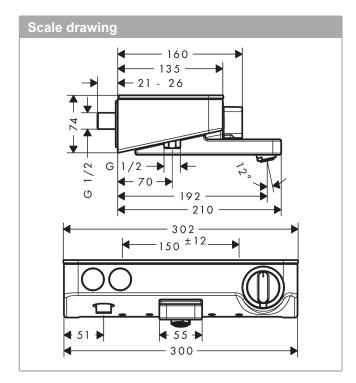

#### product features

- · spout 192 mm long
- · designed to run 2 outlets
- · simultaneous utilisation by 2 outlets
- exposed design allows easy installation, all working parts are outside of the wall
- · Centre distance: 150 mm ± 12 mm
- · Flow rate for bath spout (at 3 bar): 20 l/min
- · Flow rate of hand shower (at 3 bar): 16 l/min
- · thermostat cartridge, start/ stop cartridge
- · Min. operating pressure: 1 bar
- · Max. operating pressure: 10 bar
- safety stop at 40°C
- Maximum temperature can be adjusted on installation
- · with isolated water conduction
- · Non-return valve
- · with silencer
- · Material handles: metal
- · made of safety glass
- surface of the shelf at colour variant -000 = mirror glass, at colour variant -400 = white glass
- · in case of installation on existing G ¾ connections, adaptor no. 02026000 must be used
- · dirt filter included
- · if running with a pump, please specify a universal (negative head) pump
- · cannot be connected with a standard fixing plate
- · winner of the iF product design award 2014