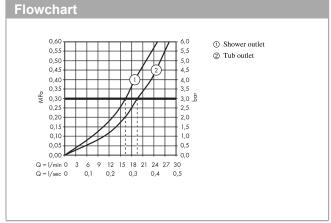

#### product features

- · spout 192 mm long
- · designed to run 2 outlets
- · simultaneous utilisation by 2 outlets
- exposed design allows easy installation, all working parts are outside of the wall
- · Centre distance: 150 mm ± 12 mm
- · Flow rate for bath spout (at 3 bar): 20 l/min
- · Flow rate of hand shower (at 3 bar): 16 l/min
- · thermostat cartridge, start/ stop cartridge
- · Min. operating pressure: 1 bar
- · Max. operating pressure: 10 bar
- safety stop at 40°C
- Maximum temperature can be adjusted on installation
- · with isolated water conduction
- · Non-return valve
- · with silencer
- · Material handles: metal
- · made of safety glass
- surface of the shelf at colour variant -000 = mirror glass, at colour variant -400 = white glass
- · in case of installation on existing G ¾ connections, adaptor no. 02026000 must be used
- · dirt filter included
- · if running with a pump, please specify a universal (negative head) pump
- · cannot be connected with a standard fixing plate
- · winner of the iF product design award 2014