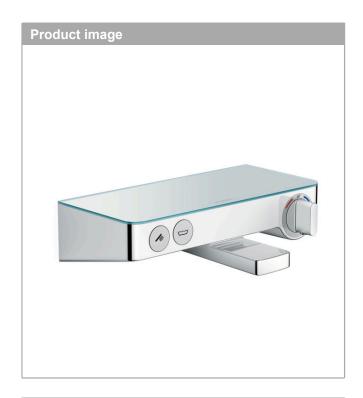

#### product features

- · spout 192 mm long
- · designed to run 2 outlets
- · simultaneous utilisation by 2 outlets
- exposed design allows easy installation, all working parts are outside of the wall
- · Centre distance: 150 mm ± 12 mm
- · Flow rate for bath spout (at 3 bar): 20 l/min
- · Flow rate of hand shower (at 3 bar): 16 l/min
- · thermostat cartridge, start/ stop cartridge
- · Min. operating pressure: 1 bar
- · Max. operating pressure: 10 bar
- safety stop at 40°C
- Maximum temperature can be adjusted on installation
- · with isolated water conduction
- · Non-return valve
- · with silencer
- · Material handles: metal
- · made of safety glass
- surface of the shelf at colour variant -000 = mirror glass, at colour variant -400 = white glass
- · in case of installation on existing G ¾ connections, adaptor no. 02026000 must be used
- · dirt filter included
- · if running with a pump, please specify a universal (negative head) pump
- · cannot be connected with a standard fixing plate
- · winner of the iF product design award 2014