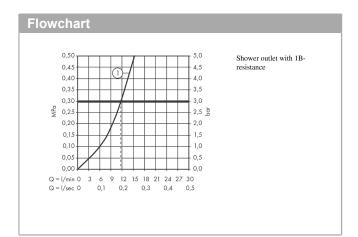

### product features

- · designed to run 1 outlet
- exposed design allows easy installation, all working parts are outside of the wall
- · Centre distance: 150 mm ± 12 mm
- Ecostop button limits the water consumption to 10 l/ min
- · flow rate hand shower connection 12 l/min at 3 bar
- thermostat cartridge, ceramic valve 180°
- · Min. operating pressure: 1 bar
- · Max. operating pressure: 10 bar
- safety stop at 40°C
- · Maximum temperature can be adjusted on installation
- · with isolated water conduction
- · Non-return valve
- made of safety glass
- in case of installation on existing G ¾ connections, adaptor no. 02026000 must be used
- surface of the shelf at colour variant -000 = mirror glass, at colour variant -400 = white glass
- · Noise class: I
- · dirt filter included
- · cannot be connected with a standard fixing plate
- · WRAS 1805017
- · WRAS 1805017