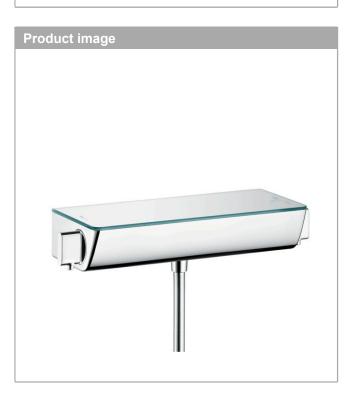

### Ecostat Select Thermostatic shower mixer for exposed installation Surfaces: chrome Art. no. : 13161000

### product features

- · designed to run 1 outlet
- exposed design allows easy installation, all working parts are outside of the wall
- · Centre distance: 150 mm ± 12 mm
- Ecostop button limits the water consumption to 10 l/ min
- · flow rate hand shower connection 12 l/min at 3 bar
- thermostat cartridge, ceramic valve 180°
- · Min. operating pressure: 1 bar
- · Max. operating pressure: 10 bar
- safety stop at 40°C
- · Maximum temperature can be adjusted on installation
- · with isolated water conduction
- · Non-return valve
- made of safety glass
- in case of installation on existing G ¾ connections, adaptor no. 02026000 must be used
- surface of the shelf at colour variant -000 = mirror glass, at colour variant -400 = white glass
- · Noise class: I
- · dirt filter included
- · cannot be connected with a standard fixing plate
- · WRAS 1805017
- · WRAS 1805017