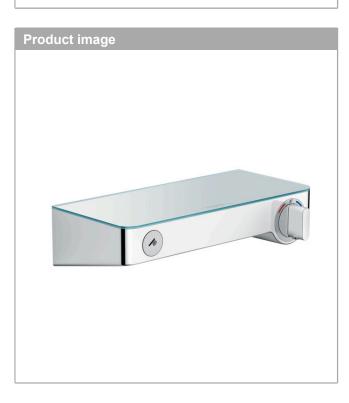

### ShowerTablet Select Thermostatic shower mixer 300 for exposed installation Surfaces: chrome Art. no. : 13171000

### product features

- designed to run 1 outlet
- exposed design allows easy installation, all working parts are outside of the wall
- · Centre distance: 150 mm ± 12 mm
- · flow rate hand shower connection 14 I/min at 3 bar
- · thermostat cartridge, start/ stop cartridge
- · Min. operating pressure: 1 bar
- · Max. operating pressure: 10 bar
- safety stop at 40°C
- Maximum temperature can be adjusted on installation
- · with isolated water conduction
- · Non-return valve
- · Material handles: metal
- · made of safety glass
- surface of the shelf at colour variant -000 = mirror glass, at colour variant -400 = white glass
- in case of installation on existing G ¾ connections, adaptor no. 02026000 must be used
- · Noise class: I
- · dirt filter included
- if running with a pump, please specify a universal (negative head) pump
- · cannot be connected with a standard fixing plate
- · WRAS 1405340