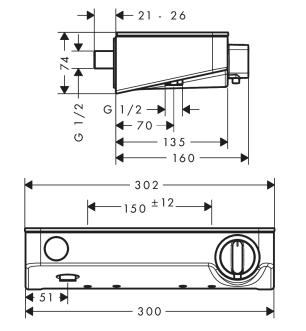

### product features

- designed to run 1 outlet
- exposed design allows easy installation, all working parts are outside of the wall
- · Centre distance: 150 mm ± 12 mm
- · flow rate hand shower connection 14 I/min at 3 bar
- · thermostat cartridge, start/ stop cartridge
- · Min. operating pressure: 1 bar
- · Max. operating pressure: 10 bar
- safety stop at 40°C
- Maximum temperature can be adjusted on installation
- · with isolated water conduction
- · Non-return valve
- · Material handles: metal
- · made of safety glass
- surface of the shelf at colour variant -000 = mirror glass, at colour variant -400 = white glass
- in case of installation on existing G ¾ connections, adaptor no. 02026000 must be used
- · Noise class: I
- · dirt filter included
- if running with a pump, please specify a universal (negative head) pump
- · cannot be connected with a standard fixing plate
- · WRAS 1405340