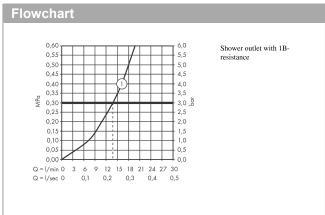

### product features

- designed to run 1 outlet
- exposed design allows easy installation, all working parts are outside of the wall
- · Centre distance: 150 mm ± 12 mm
- · flow rate hand shower connection 14 I/min at 3 bar
- · thermostat cartridge, start/ stop cartridge
- · Min. operating pressure: 1 bar
- · Max. operating pressure: 10 bar
- safety stop at 40°C
- Maximum temperature can be adjusted on installation
- · with isolated water conduction
- · Non-return valve
- · Material handles: metal
- · made of safety glass
- surface of the shelf at colour variant -000 = mirror glass, at colour variant -400 = white glass
- in case of installation on existing G ¾ connections, adaptor no. 02026000 must be used
- · Noise class: I
- · dirt filter included
- if running with a pump, please specify a universal (negative head) pump
- · cannot be connected with a standard fixing plate
- · WRAS 1405340