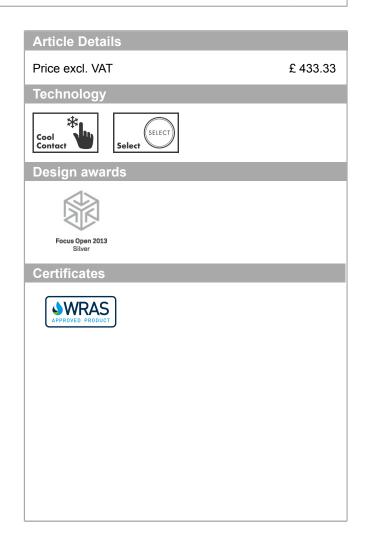

### product features

- designed to run 1 outlet
- exposed design allows easy installation, all working parts are outside of the wall
- · Centre distance: 150 mm ± 12 mm
- · flow rate hand shower connection 14 I/min at 3 bar
- · thermostat cartridge, start/ stop cartridge
- · Min. operating pressure: 1 bar
- · Max. operating pressure: 10 bar
- safety stop at 40°C
- Maximum temperature can be adjusted on installation
- · with isolated water conduction
- · Non-return valve
- · Material handles: metal
- · made of safety glass
- surface of the shelf at colour variant -000 = mirror glass, at colour variant -400 = white glass
- in case of installation on existing G ¾ connections, adaptor no. 02026000 must be used
- · Noise class: I
- · dirt filter included
- if running with a pump, please specify a universal (negative head) pump
- · cannot be connected with a standard fixing plate
- · WRAS 1405340