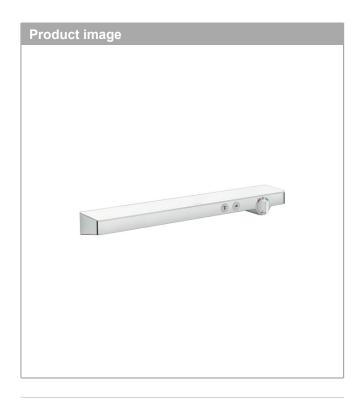

### product features

- · designed to run 2 outlets
- · simultaneous utilisation by 2 outlets
- exposed design allows easy installation, all working parts are outside of the wall
- Centre distance: 150 mm
- · flow rate hand shower connection 14 l/min at 3 bar
- · flow rate upper outlet 28 l/min at 3 bar
- · start/ stop cartridge, thermostat cartridge
- Min. operating pressure: 1 barMax. operating pressure: 10 bar
- · safety stop at 40°C
- Maximum temperature can be adjusted on installation
- · with isolated water conduction
- · Non-return valve
- · made of safety glass
- surface of the shelf at colour variant -000 = mirror glass, at colour variant -400 = white glass
- control of an external shower or bath tub filler via concealed connection G ½ possible
- Noise class: I
- · dirt filter included
- Thermostat is delivered with buttons Rain large and hand shower
- · cannot be connected with a standard fixing plate
- · if running with a pump, please specify a universal (negative head) pump