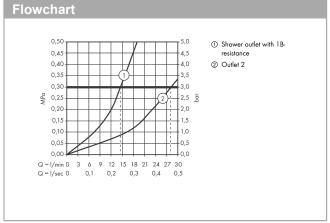

### product features

- · designed to run 2 outlets
- · simultaneous utilisation by 2 outlets
- exposed design allows easy installation, all working parts are outside of the wall
- Centre distance: 150 mm
- · flow rate hand shower connection 14 l/min at 3 bar
- · flow rate upper outlet 28 l/min at 3 bar
- · start/ stop cartridge, thermostat cartridge
- Min. operating pressure: 1 barMax. operating pressure: 10 bar
- · safety stop at 40°C
- Maximum temperature can be adjusted on installation
- · with isolated water conduction
- · Non-return valve
- · made of safety glass
- surface of the shelf at colour variant -000 = mirror glass, at colour variant -400 = white glass
- control of an external shower or bath tub filler via concealed connection G ½ possible
- Noise class: I
- · dirt filter included
- Thermostat is delivered with buttons Rain large and hand shower
- · cannot be connected with a standard fixing plate
- · if running with a pump, please specify a universal (negative head) pump