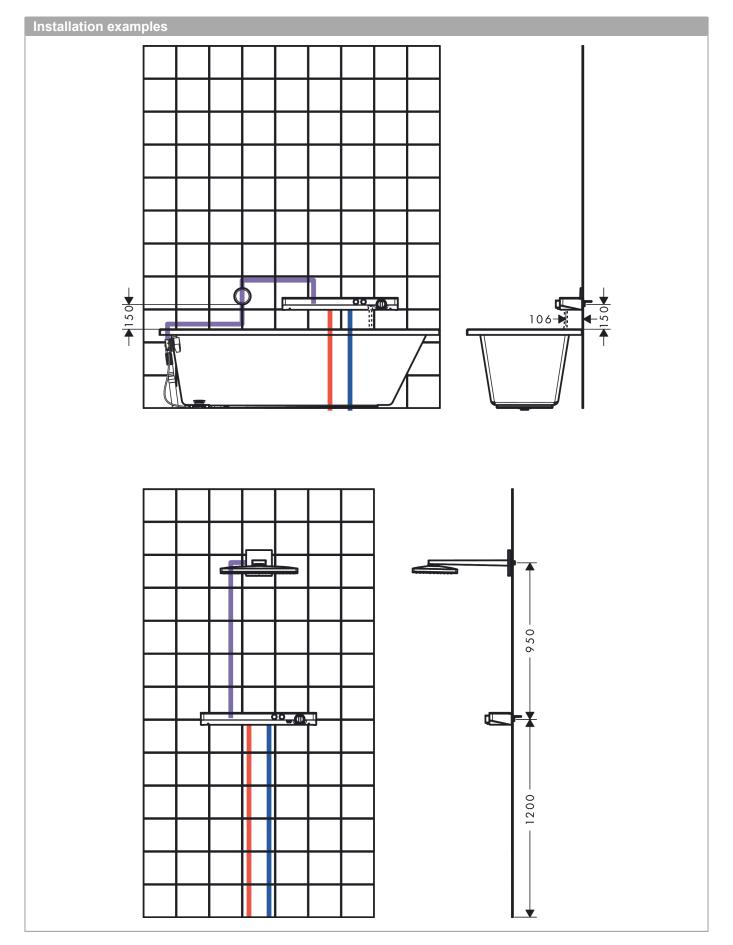

### product features

- · designed to run 2 outlets
- · simultaneous utilisation by 2 outlets
- exposed design allows easy installation, all working parts are outside of the wall
- Centre distance: 150 mm
- · flow rate hand shower connection 14 l/min at 3 bar
- · flow rate upper outlet 28 l/min at 3 bar
- · start/ stop cartridge, thermostat cartridge
- Min. operating pressure: 1 barMax. operating pressure: 10 bar
- · safety stop at 40°C
- Maximum temperature can be adjusted on installation
- · with isolated water conduction
- · Non-return valve
- · made of safety glass
- surface of the shelf at colour variant -000 = mirror glass, at colour variant -400 = white glass
- control of an external shower or bath tub filler via concealed connection G ½ possible
- Noise class: I
- · dirt filter included
- Thermostat is delivered with buttons Rain large and hand shower
- · cannot be connected with a standard fixing plate
- · if running with a pump, please specify a universal (negative head) pump