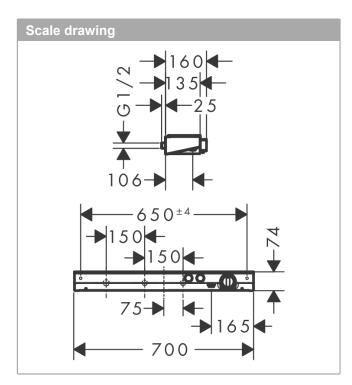

### product features

- · designed to run 2 outlets
- · simultaneous utilisation by 2 outlets
- exposed design allows easy installation, all working parts are outside of the wall
- Centre distance: 150 mm
- · flow rate hand shower connection 14 l/min at 3 bar
- · flow rate upper outlet 28 l/min at 3 bar
- · start/ stop cartridge, thermostat cartridge
- Min. operating pressure: 1 barMax. operating pressure: 10 bar
- · safety stop at 40°C
- Maximum temperature can be adjusted on installation
- · with isolated water conduction
- · Non-return valve
- · made of safety glass
- surface of the shelf at colour variant -000 = mirror glass, at colour variant -400 = white glass
- control of an external shower or bath tub filler via concealed connection G ½ possible
- Noise class: I
- · dirt filter included
- Thermostat is delivered with buttons Rain large and hand shower
- · cannot be connected with a standard fixing plate
- · if running with a pump, please specify a universal (negative head) pump