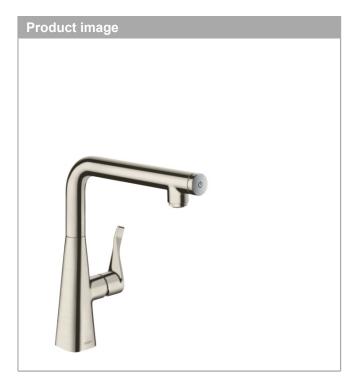

## **Metris Select M71**

Single lever kitchen mixer 260, single spray mode Surfaces: stainless steel finish Art. no.: 14847800

**Metris Select M71** 

Single lever kitchen mixer 260, single spray mode Surfaces: stainless steel finish Art. no.: 1484780 Art. no. : 14847800