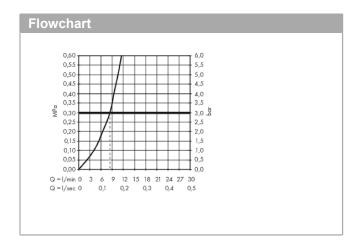

## product features

- ComfortZone 260 provides space for greater freedom of movement
- Swivel spout can be adjusted in 3 steps 110°, 150° or 360°
- · laminar spray
- · Select button for a comfortable start/stop of the water flow
- · Flow rate (at 3 bar) 10 l/min
- · Operating pressure: min. 1 bar/max. 10 bar
- · ceramic cartridge
- · ¾" hose connections
- · integrated non-return valve
- Significantly reduced splashing by soft start of the water flow