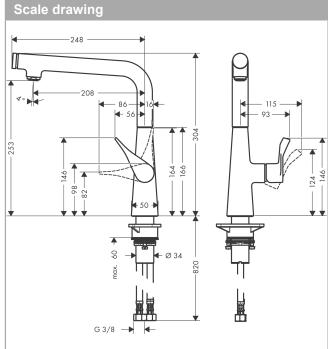

## product features

- ComfortZone 260 provides space for greater freedom of movement
- Swivel spout can be adjusted in 3 steps 110°, 150° or 360°
- · laminar spray
- · Select button for a comfortable start/stop of the water flow
- · Flow rate (at 3 bar) 10 l/min
- · Operating pressure: min. 1 bar/max. 10 bar
- · ceramic cartridge
- · ¾" hose connections
- · integrated non-return valve
- Significantly reduced splashing by soft start of the water flow