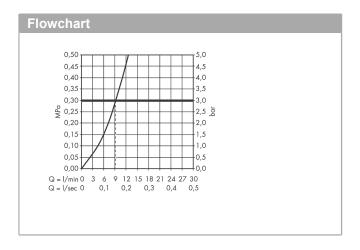

## product features

- ComfortZone 320 provides space for greater freedom of movement
- Swivel spout can be adjusted in 3 steps 110°, 150° or 360°
- · laminar spray
- · Select button for a comfortable start/stop of the water flow
- · Flow rate (at 3 bar) 8 l/min
- · Operating pressure: min. 1 bar/max. 10 bar
- · ceramic cartridge
- · ¾" hose connections
- · integrated non-return valve
- Significantly reduced splashing by soft start of the water flow
- · Kiwa UK 1608700