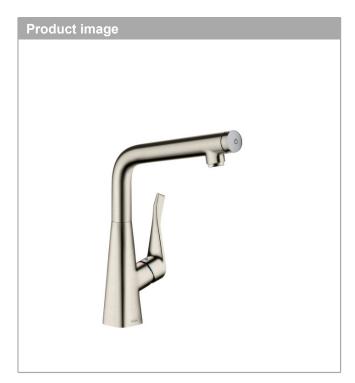

## **Metris Select M71**

Single lever kitchen mixer 320, single spray mode Surfaces: stainless steel finish Art. no.: 14883800

Metris Select M71

Single lever kitchen mixer 320, single spray mode Surfaces: stainless steel finish Art. no.: 14883800