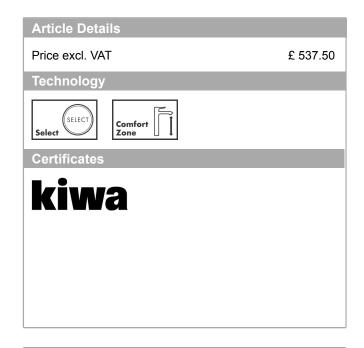

## product features

- ComfortZone 320 provides space for greater freedom of movement
- Swivel spout can be adjusted in 3 steps 110°, 150° or 360°
- · laminar spray
- · Select button for a comfortable start/stop of the water flow
- · Flow rate (at 3 bar) 8 l/min
- · Operating pressure: min. 1 bar/max. 10 bar
- · ceramic cartridge
- · ¾" hose connections
- · integrated non-return valve
- Significantly reduced splashing by soft start of the water flow
- · Kiwa UK 1608700