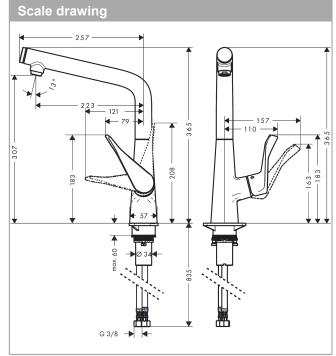

## product features

- ComfortZone 320 provides space for greater freedom of movement
- Swivel spout can be adjusted in 3 steps 110°, 150° or 360°
- · laminar spray
- · Select button for a comfortable start/stop of the water flow
- · Flow rate (at 3 bar) 8 l/min
- · Operating pressure: min. 1 bar/max. 10 bar
- · ceramic cartridge
- · ¾" hose connections
- · integrated non-return valve
- Significantly reduced splashing by soft start of the water flow
- · Kiwa UK 1608700