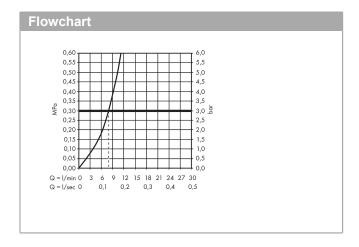

## product features

- ComfortZone 320 provides space for greater freedom of movement
- · Swivel spout adjustable in 2 steps to 110° or 150°
- · laminar spray
- Select button for a comfortable start/stop of the water flow
- · MagFit magnetic shower support
- · Flow rate (at 3 bar) 8 l/min
- · ceramic cartridge
- · %" hose connections
- · integrated non-return valve
- · winner of the iF product design award 2015
- Significantly reduced splashing by soft start of the water flow