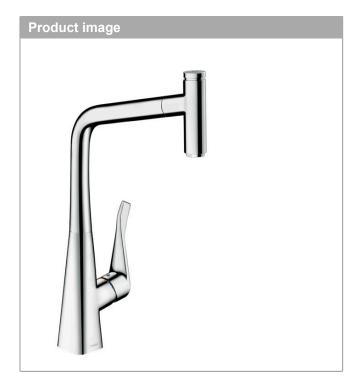

## **Metris Select M71**

Single lever kitchen mixer 320 with pull-out spout, single spray mode

Surfaces: chrome Art. no.: 14884000

**Metris Select M71** 

Single lever kitchen mixer 320 with pull-out spout, single spray mode Surfaces: chrome Art. no.: 14884000