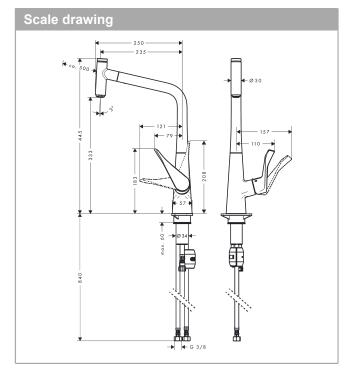

## product features

- ComfortZone 320 provides space for greater freedom of movement
- · Swivel spout adjustable in 2 steps to 110° or 150°
- · laminar spray
- Select button for a comfortable start/stop of the water flow
- · MagFit magnetic shower support
- · Flow rate (at 3 bar) 8 l/min
- · ceramic cartridge
- · %" hose connections
- · integrated non-return valve
- · winner of the iF product design award 2015
- Significantly reduced splashing by soft start of the water flow