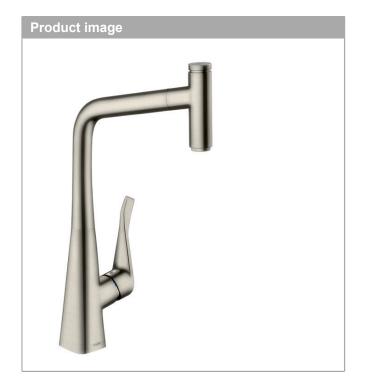

### Metris Select M71

Single lever kitchen mixer 320 with pull-out spout, single spray mode Surfaces: stainless steel finish Art. no. : 14884800

#### Metris Select M71

Single lever kitchen mixer 320 with pull-out spout, single spray mode Surfaces: stainless steel finish Art. no. : 14884800