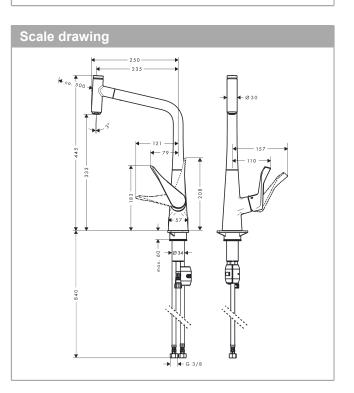

### Metris Select M71

Single lever kitchen mixer 320 with pull-out spout, single spray mode Surfaces: stainless steel finish Art. no. : 14884800

#### product features

- ComfortZone 320 provides space for greater freedom of movement
- $\cdot$  Swivel spout adjustable in 2 steps to 110° or 150°
- · laminar spray
- Select button for a comfortable start/stop of the water flow
- · MagFit magnetic shower support
- · Flow rate (at 3 bar) 8 l/min
- · ceramic cartridge
- · ¾" hose connections
- · integrated non-return valve
- winner of the iF product design award 2015
- Significantly reduced splashing by soft start of the water flow

#### Metris Select M71

Single lever kitchen mixer 320 with pull-out spout, single spray mode Surfaces: stainless steel finish Art. no. : 14884800