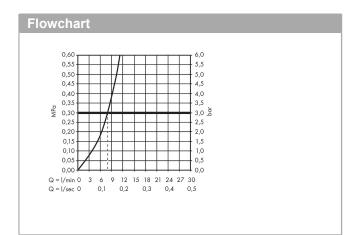

#### product features

- ComfortZone 320 provides space for greater freedom of movement
- $\cdot$  Swivel spout adjustable in 2 steps to 110° or 150°
- · laminar spray
- Select button for a comfortable start/stop of the water flow
- · MagFit magnetic shower support
- · Flow rate (at 3 bar) 8 l/min
- · ceramic cartridge
- · ¾" hose connections
- · integrated non-return valve
- winner of the iF product design award 2015
- Significantly reduced splashing by soft start of the water flow