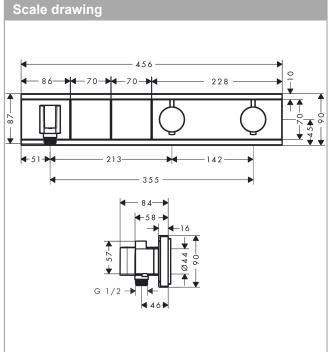

## product features

- · Consists of: Thermostatic mixer, shower holder
- depending on volume flow and installation situation approx. 50% flow rate reduction and integrated shut off function
- · designed to run 2 outlets
- · multiple outlets can be run simultaneously
- · Select push button on / off control for 2 outlets
- · wall-mounted
- · thermostat cartridge, start/ stop cartridge
- · Min. operating pressure: 1 bar
- · Max. operating pressure: 10 bar
- · safety stop at 40°C
- Maximum temperature can be adjusted on installation
- · Non-return valve
- Hose nut: for shower hoses with conical or cylindrical nut on both sides
- Thermostat is delivered with buttons Rain large and hand shower
- · if running with a pump, please specify a universal (negative head) pump
- · connection type: basic set