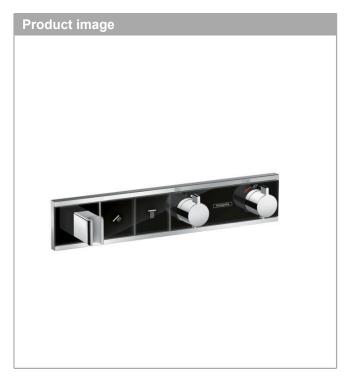

## RainSelect

# Thermostatic mixer for concealed installation for 2 outlets

Surfaces: black/chrome Art. no.: 15355600

# **RainSelect**

Thermostatic mixer for concealed installation for 2 outlets

Surfaces: black/chrome Art. no. : 15355600