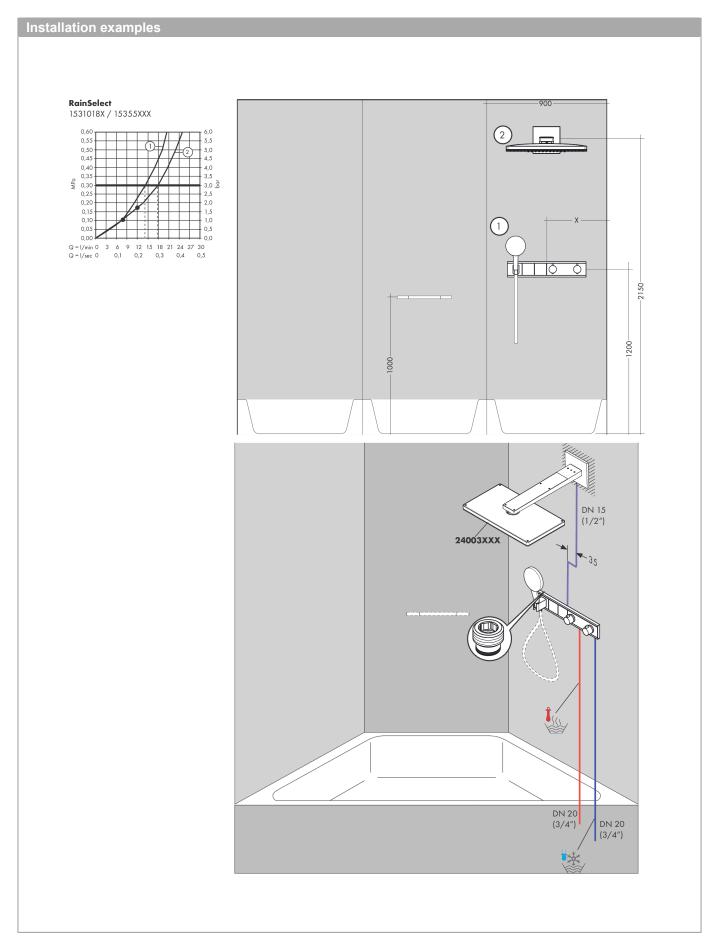

low rate reduction and integrated shut off function
- · designed to run 2 outlets
- · multiple outlets can be run simultaneously
- · Select push button on / off control for 2 outlets
- · wall-mounted
- · thermostat cartridge, start/ stop cartridge
- · Min. operating pressure: 1 bar
- · Max. operating pressure: 10 bar
- · safety stop at 40°C
- Maximum temperature can be adjusted on installation
- · Non-return valve
- Hose nut: for shower hoses with conical or cylindrical nut on both sides
- Thermostat is delivered with buttons Rain large and hand shower
- · if running with a pump, please specify a universal (negative head) pump
- · connection type: basic set









# **RainSelect**

Thermostatic mixer for concealed installation for 2 outlets

Surfaces: black/chrome Art. no. : 15355600