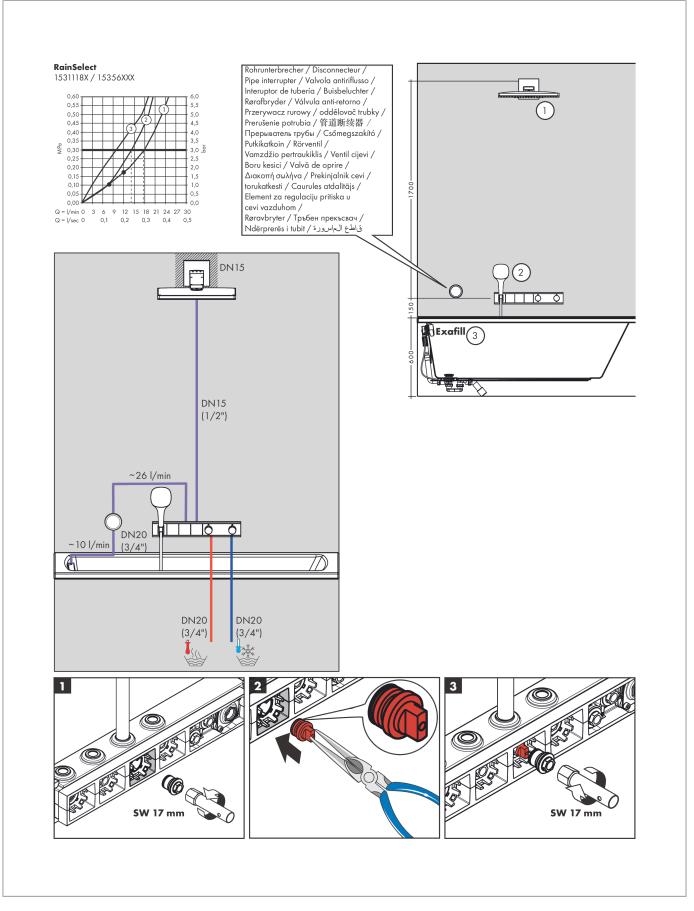

can be run simultaneously
- · Select push-button on/off control for 3 outlets
- · wall-mounted
- · thermostat cartridge, start/ stop cartridge
- · Min. operating pressure: 1 bar
- · Max. operating pressure: 10 bar
- safety stop at 40°C
- · Maximum temperature can be adjusted on installation
- · Non-return valve
- Hose nut: for shower hoses with conical or cylindrical nut on both sides
- Thermostat is delivered with buttons hand shower, Waterfall, Rain large
- if running with a pump, please specify a universal (negative head) pump
- · connection type: basic set



Article Details Price excl. VAT

Technology



**Design awards** 





# hansgrohe

### RainSelect Thermostatic mixer for concealed installation for 3 outlets Surfaces: white/chrome Art. no. : 15356400

## Installation examples