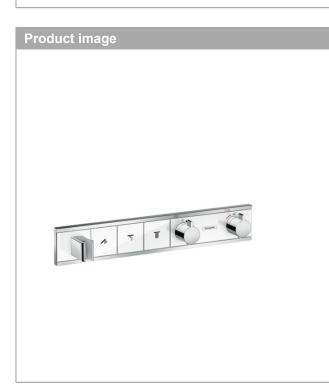

#### RainSelect Thermostatic mixer for concealed installation for 3 outlets Surfaces: white/chrome Art. no. : 15356400

£ 1,416.67

### product features

- · Consists of: Thermostatic mixer, shower holder
- depending on volume flow and installation situation approx. 50% flow rate reduction and integrated shut off function
- · designed to run 3 outlets
- $\cdot$  multiple outlets can be run simultaneously
- · Select push-button on/off control for 3 outlets
- · wall-mounted
- · thermostat cartridge, start/ stop cartridge
- · Min. operating pressure: 1 bar
- · Max. operating pressure: 10 bar
- safety stop at 40°C
- · Maximum temperature can be adjusted on installation
- · Non-return valve
- Hose nut: for shower hoses with conical or cylindrical nut on both sides
- Thermostat is delivered with buttons hand shower, Waterfall, Rain large
- if running with a pump, please specify a universal (negative head) pump
- · connection type: basic set