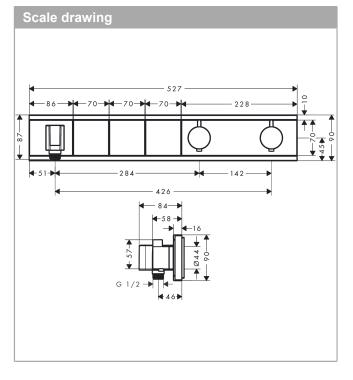

olume flow and installation situation approx. 50% flow rate reduction and integrated shut off function
- · designed to run 3 outlets
- $\cdot$  multiple outlets can be run simultaneously
- · Select push-button on/off control for 3 outlets
- · wall-mounted
- · thermostat cartridge, start/ stop cartridge
- · Min. operating pressure: 1 bar
- · Max. operating pressure: 10 bar
- safety stop at 40°C
- · Maximum temperature can be adjusted on installation
- · Non-return valve
- Hose nut: for shower hoses with conical or cylindrical nut on both sides
- Thermostat is delivered with buttons hand shower, Waterfall, Rain large
- if running with a pump, please specify a universal (negative head) pump
- · connection type: basic set



Article Details Price excl. VAT

Technology



**Design awards** 





# hansgrohe

### RainSelect Thermostatic mixer for concealed installation for 3 outlets Surfaces: white/chrome Art. no. : 15356400

## Installation examples