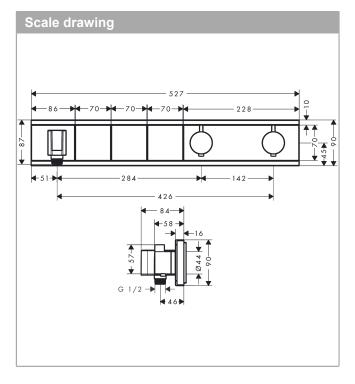

- · Consists of: Thermostatic mixer, shower holder
- depending on volume flow and installation situation approx. 50% flow rate reduction and integrated shut off function
- · designed to run 3 outlets
- $\cdot$  multiple outlets can be run simultaneously
- · Select push-button on/off control for 3 outlets
- · wall-mounted
- · thermostat cartridge, start/ stop cartridge
- · Min. operating pressure: 1 bar
- · Max. operating pressure: 10 bar
- safety stop at 40°C
- · Maximum temperature can be adjusted on installation
- · Non-return valve
- Hose nut: for shower hoses with conical or cylindrical nut on both sides
- · Thermostat is delivered with buttons hand shower, Waterfall, Rain large
- if running with a pump, please specify a universal (negative head) pump
- · connection type: basic set







# hansgrohe

## RainSelect Thermostatic mixer for concealed installation for 3 outlets Surfaces: black/chrome Art. no. : 15356600



## Installation examples