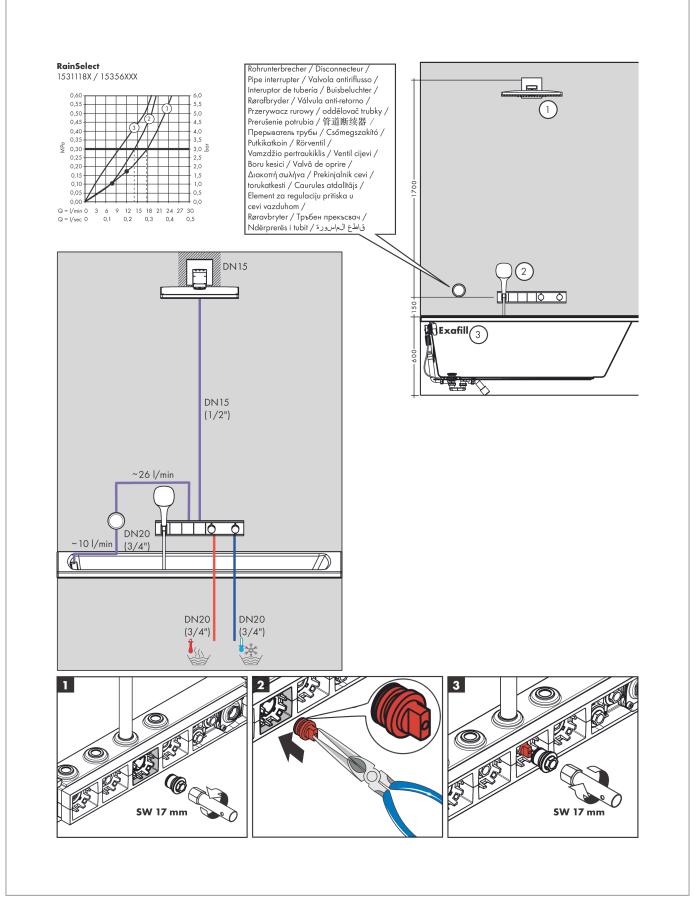

## hansgrohe

### RainSelect Thermostatic mixer for concealed installation for 3 outlets Surfaces: black/chrome Art. no. : 15356600

## Description

#### product features

- · Consists of: Thermostatic mixer, shower holder
- depending on volume flow and installation situation approx. 50% flow rate reduction and integrated shut off function
- · designed to run 3 outlets
- $\cdot$  multiple outlets can be run simultaneously
- · Select push-button on/off control for 3 outlets
- · wall-mounted
- · thermostat cartridge, start/ stop cartridge
- · Min. operating pressure: 1 bar
- · Max. operating pressure: 10 bar
- safety stop at 40°C
- · Maximum temperature can be adjusted on installation
- · Non-return valve
- Hose nut: for shower hoses with conical or cylindrical nut on both sides
- · Thermostat is delivered with buttons hand shower, Waterfall, Rain large
- if running with a pump, please specify a universal (negative head) pump
- · connection type: basic set

# hansgrohe

## RainSelect Thermostatic mixer for concealed installation for 3 outlets Surfaces: black/chrome Art. no. : 15356600

## Installation examples