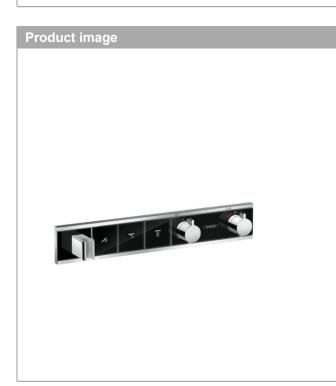

### RainSelect Thermostatic mixer for concealed installation for 3 outlets Surfaces: black/chrome Art. no. : 15356600

#### product features

- · Consists of: Thermostatic mixer, shower holder
- depending on volume flow and installation situation approx. 50% flow rate reduction and integrated shut off function
- · designed to run 3 outlets
- $\cdot$  multiple outlets can be run simultaneously
- · Select push-button on/off control for 3 outlets
- · wall-mounted
- · thermostat cartridge, start/ stop cartridge
- · Min. operating pressure: 1 bar
- · Max. operating pressure: 10 bar
- safety stop at 40°C
- · Maximum temperature can be adjusted on installation
- · Non-return valve
- Hose nut: for shower hoses with conical or cylindrical nut on both sides
- · Thermostat is delivered with buttons hand shower, Waterfall, Rain large
- if running with a pump, please specify a universal (negative head) pump
- · connection type: basic set