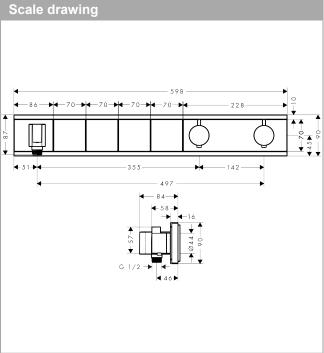

## RainSelect Thermostatic mixer for concealed installation for 4 outlets

Art. no. : 15357000 Surfaces: chrome

#### product features

- · Consists of: Thermostatic mixer, shower holder
- · depending on volume flow and installation situation approx. 50% flow rate reduction and integrated shut off function
- · 4 outlets
- · multiple outlets can be run simultaneously
- · Select push-button on/off control for 4 outlets
- · wall-mounted
- · thermostat cartridge, start/ stop cartridge
- Min. operating pressure: 1 bar
- · Max. operating pressure: 10 bar
- safety stop at 40°C
- . Maximum temperature can be adjusted on installation
- . Non-return valve
- Hose nut: for shower hoses with conical or cylindrical . nut on both sides
- Thermostat is delivered with buttons hand shower, . Waterfall, Rain large, Mono
- . if running with a pump, please specify a universal (negative head) pump
- connection type: basic set

# RainSelect Thermostatic mixer for concealed installation for 4 outlets Surfaces: chrome Art. no. : 15357000