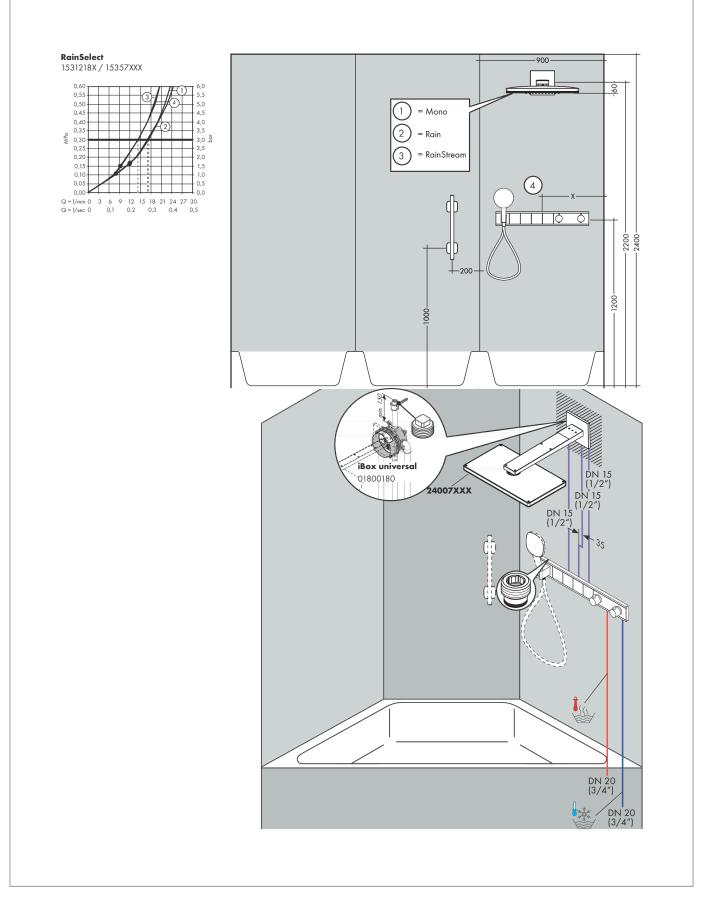

4 outlets
- · multiple outlets can be run simultaneously
- · Select push-button on/off control for 4 outlets
- · wall-mounted
- · thermostat cartridge, start/ stop cartridge
- Min. operating pressure: 1 bar
- · Max. operating pressure: 10 bar
- safety stop at 40°C
- . Maximum temperature can be adjusted on installation
- . Non-return valve
- Hose nut: for shower hoses with conical or cylindrical . nut on both sides
- Thermostat is delivered with buttons hand shower, . Waterfall, Rain large, Mono
- . if running with a pump, please specify a universal (negative head) pump
- connection type: basic set



**Article Details** 







Distance.

# hansgrohe

# RainSelect Thermostatic mixer for concealed installation for 4 outlets Surfaces: chrome Art. no. : 15357000

### Installation examples