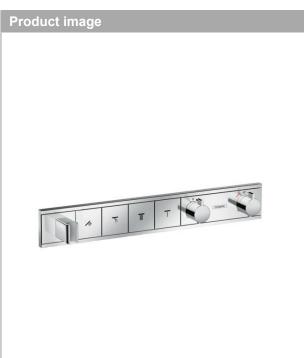

## RainSelect Thermostatic mixer for concealed installation for 4 outlets

Art. no. : 15357000 Surfaces: chrome

#### product features

- · Consists of: Thermostatic mixer, shower holder
- · depending on volume flow and installation situation approx. 50% flow rate reduction and integrated shut off function
- · 4 outlets
- · multiple outlets can be run simultaneously
- · Select push-button on/off control for 4 outlets
- · wall-mounted
- · thermostat cartridge, start/ stop cartridge
- Min. operating pressure: 1 bar
- · Max. operating pressure: 10 bar
- safety stop at 40°C
- . Maximum temperature can be adjusted on installation
- . Non-return valve
- Hose nut: for shower hoses with conical or cylindrical . nut on both sides
- Thermostat is delivered with buttons hand shower, . Waterfall, Rain large, Mono
- . if running with a pump, please specify a universal (negative head) pump
- connection type: basic set

# RainSelect Thermostatic mixer for concealed installation for 4 outlets Surfaces: chrome Art. no. : 15357000