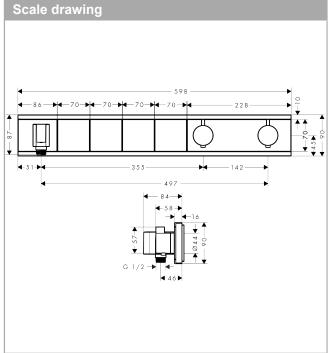

### **RainSelect**

## Thermostatic mixer for concealed installation for 4 outlets

Surfaces: white/chrome Art. no.: 15357400

#### product features

- · Consists of: Thermostatic mixer, shower holder
- depending on volume flow and installation situation approx. 50% flow rate reduction and integrated shut off function
- · 4 outlets
- · multiple outlets can be run simultaneously
- · Select push-button on/off control for 4 outlets
- · wall-mounted
- · thermostat cartridge, start/ stop cartridge
- · Min. operating pressure: 1 bar
- · Max. operating pressure: 10 bar
- · safety stop at 40°C
- Maximum temperature can be adjusted on installation
- · Non-return valve
- Hose nut: for shower hoses with conical or cylindrical nut on both sides
- Thermostat is delivered with buttons hand shower, Waterfall, Rain large, Mono
- · if running with a pump, please specify a universal (negative head) pump
- · connection type: basic set