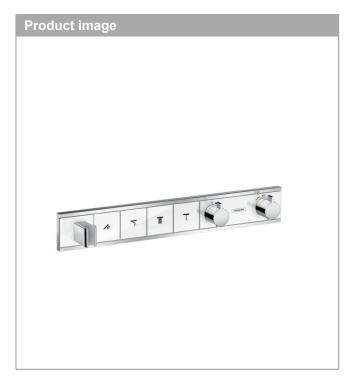

### **RainSelect**

## Thermostatic mixer for concealed installation for 4 outlets

Surfaces: white/chrome Art. no.: 15357400

#### product features

- · Consists of: Thermostatic mixer, shower holder
- depending on volume flow and installation situation approx. 50% flow rate reduction and integrated shut off function
- · 4 outlets
- · multiple outlets can be run simultaneously
- · Select push-button on/off control for 4 outlets
- · wall-mounted
- · thermostat cartridge, start/ stop cartridge
- · Min. operating pressure: 1 bar
- · Max. operating pressure: 10 bar
- · safety stop at 40°C
- Maximum temperature can be adjusted on installation
- · Non-return valve
- Hose nut: for shower hoses with conical or cylindrical nut on both sides
- Thermostat is delivered with buttons hand shower, Waterfall, Rain large, Mono
- · if running with a pump, please specify a universal (negative head) pump
- · connection type: basic set