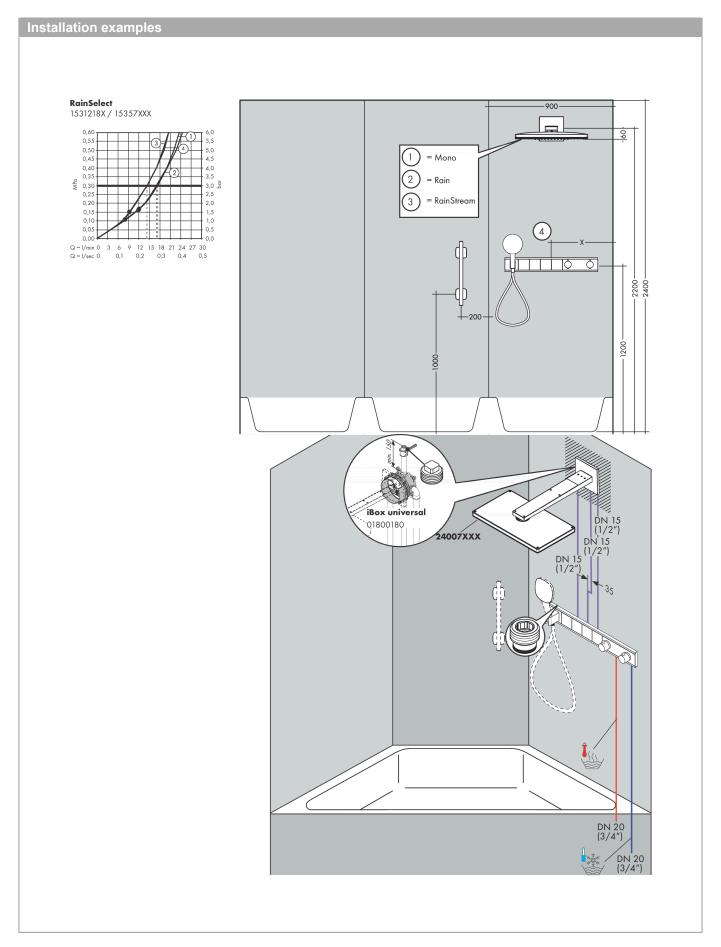

#### product features

- · Consists of: Thermostatic mixer, shower holder
- depending on volume flow and installation situation approx. 50% flow rate reduction and integrated shut off function
- · 4 outlets
- · multiple outlets can be run simultaneously
- · Select push-button on/off control for 4 outlets
- · wall-mounted
- · thermostat cartridge, start/ stop cartridge
- · Min. operating pressure: 1 bar
- · Max. operating pressure: 10 bar
- · safety stop at 40°C
- Maximum temperature can be adjusted on installation
- · Non-return valve
- Hose nut: for shower hoses with conical or cylindrical nut on both sides
- Thermostat is delivered with buttons hand shower, Waterfall, Rain large, Mono
- · if running with a pump, please specify a universal (negative head) pump
- · connection type: basic set