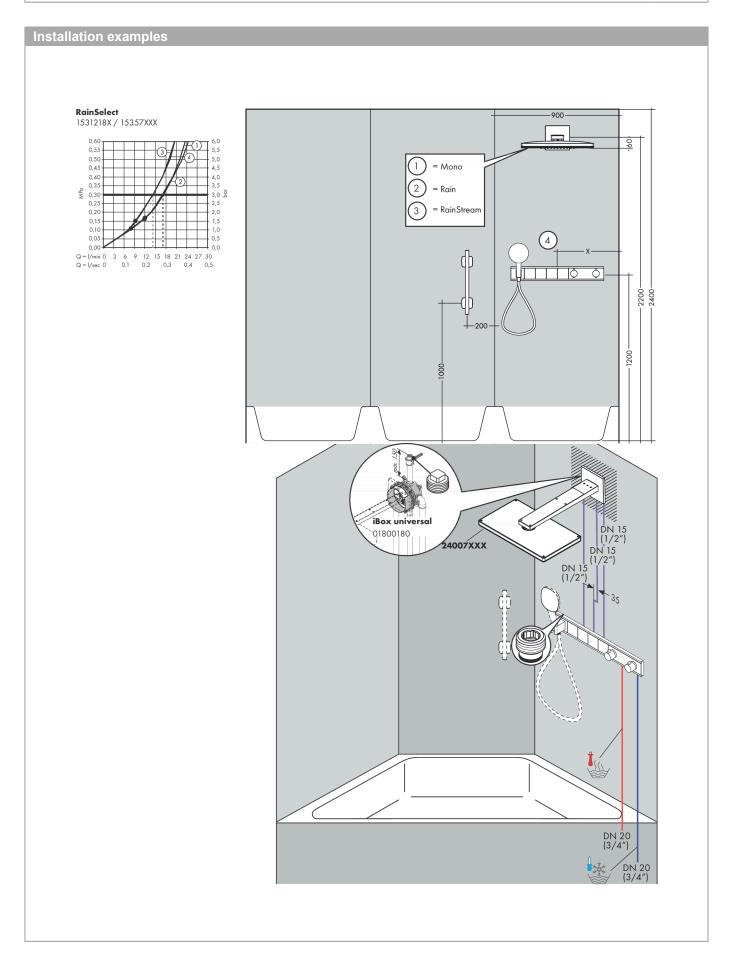

#### product features

- · Consists of: Thermostatic mixer, shower holder
- depending on volume flow and installation situation approx. 50% flow rate reduction and integrated shut off function
- · 4 outlets
- · multiple outlets can be run simultaneously
- · Select push-button on/off control for 4 outlets
- · wall-mounted
- · thermostat cartridge, start/ stop cartridge
- · Min. operating pressure: 1 bar
- · Max. operating pressure: 10 bar
- · safety stop at 40°C
- Maximum temperature can be adjusted on installation
- · Non-return valve
- Hose nut: for shower hoses with conical or cylindrical nut on both sides
- Thermostat is delivered with buttons hand shower, Waterfall, Rain large, Mono
- · if running with a pump, please specify a universal (negative head) pump
- · connection type: basic set