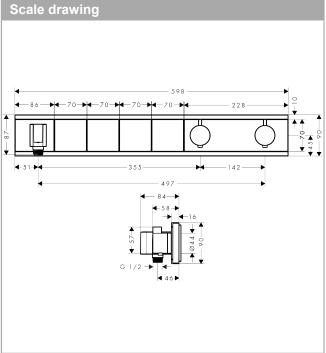

#### product features

- · Consists of: Thermostatic mixer, shower holder
- depending on volume flow and installation situation approx. 50% flow rate reduction and integrated shut off function
- · 4 outlets
- · multiple outlets can be run simultaneously
- · Select push-button on/off control for 4 outlets
- · wall-mounted
- · thermostat cartridge, start/ stop cartridge
- · Min. operating pressure: 1 bar
- · Max. operating pressure: 10 bar
- · safety stop at 40°C
- Maximum temperature can be adjusted on installation
- · Non-return valve
- Hose nut: for shower hoses with conical or cylindrical nut on both sides
- Thermostat is delivered with buttons hand shower, Waterfall, Rain large, Mono
- · if running with a pump, please specify a universal (negative head) pump
- · connection type: basic set