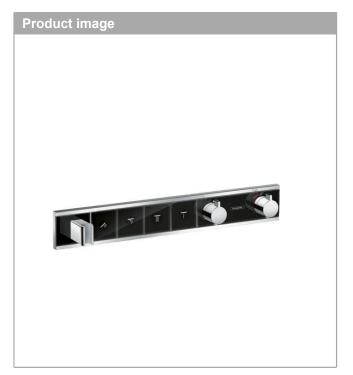

### **RainSelect**

## Thermostatic mixer for concealed installation for 4 outlets

Surfaces: black/chrome Art. no.: 15357600

## **RainSelect**

Thermostatic mixer for concealed installation for 4 outlets

Surfaces: black/chrome Art. no.: 15357600