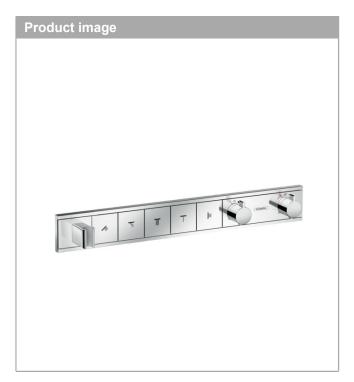

### **RainSelect**

## Thermostatic mixer for concealed installation for 5 outlets

Surfaces: chrome Art. no.: 15358000

#### product features

- · Consists of: Thermostatic mixer, shower holder
- depending on volume flow and installation situation approx. 50% flow rate reduction and integrated shut off function
- · 5 outlets
- · multiple outlets can be run simultaneously
- · Select push-button on/off control for 5 outlets
- · wall-mounted
- · thermostat cartridge, start/ stop cartridge
- · Min. operating pressure: 1 bar
- · Max. operating pressure: 10 bar
- · safety stop at 40°C
- Maximum temperature can be adjusted on installation
- · Non-return valve
- Hose nut: for shower hoses with conical or cylindrical nut on both sides
- · Thermostat is delivered with buttons hand shower, Waterfall, Rain large, Mono, body shower
- · if running with a pump, please specify a universal (negative head) pump
- · connection type: basic set