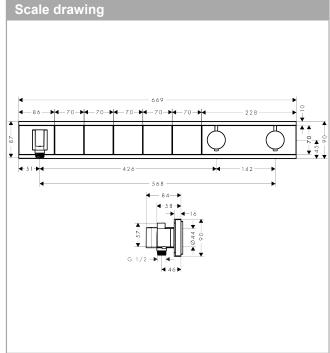

#### product features

- · Consists of: Thermostatic mixer, shower holder
- depending on volume flow and installation situation approx. 50% flow rate reduction and integrated shut off function
- · 5 outlets
- · multiple outlets can be run simultaneously
- · Select push-button on/off control for 5 outlets
- · wall-mounted
- · thermostat cartridge, start/ stop cartridge
- · Min. operating pressure: 1 bar
- · Max. operating pressure: 10 bar
- · safety stop at 40°C
- Maximum temperature can be adjusted on installation
- · Non-return valve
- Hose nut: for shower hoses with conical or cylindrical nut on both sides
- · Thermostat is delivered with buttons hand shower, Waterfall, Rain large, Mono, body shower
- · if running with a pump, please specify a universal (negative head) pump
- · connection type: basic set