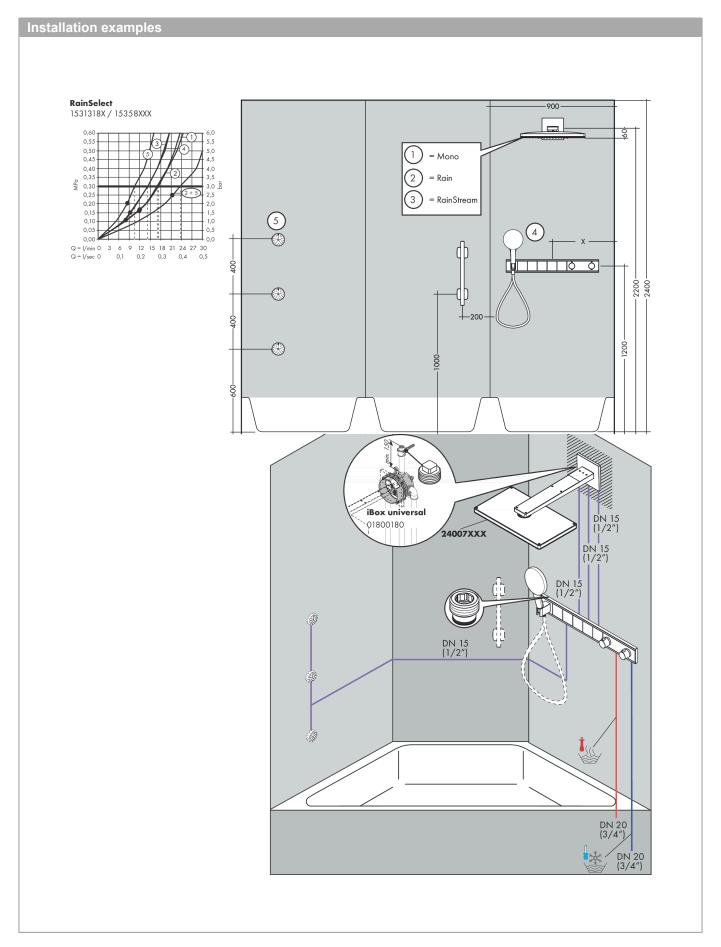

#### product features

- · Consists of: Thermostatic mixer, shower holder
- depending on volume flow and installation situation approx. 50% flow rate reduction and integrated shut off function
- · 5 outlets
- · multiple outlets can be run simultaneously
- · Select push-button on/off control for 5 outlets
- · wall-mounted
- · thermostat cartridge, start/ stop cartridge
- · Min. operating pressure: 1 bar
- · Max. operating pressure: 10 bar
- · safety stop at 40°C
- Maximum temperature can be adjusted on installation
- · Non-return valve
- Hose nut: for shower hoses with conical or cylindrical nut on both sides
- · Thermostat is delivered with buttons hand shower, Waterfall, Rain large, Mono, body shower
- · if running with a pump, please specify a universal (negative head) pump
- · connection type: basic set