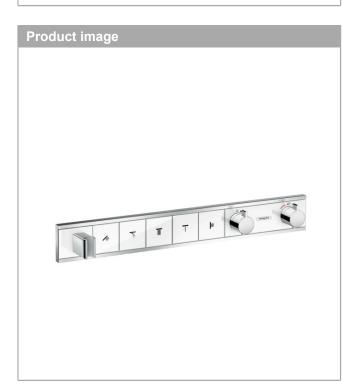

#### RainSelect Thermostatic mixer for concealed installation for 5 outlets Surfaces: white/chrome Art. no. : 15358400

 $[q_{1}, s_{1}, s_{2}] \in \mathbb{R}_{2}^{2} \times \mathbb{R}_{2}^{2}$ 

£ 1,883.33

#### product features

- · Consists of: Thermostatic mixer, shower holder
- depending on volume flow and installation situation approx. 50% flow rate reduction and integrated shut off function
- · 5 outlets
- · multiple outlets can be run simultaneously
- · Select push-button on/off control for 5 outlets
- · wall-mounted
- · thermostat cartridge, start/ stop cartridge
- · Min. operating pressure: 1 bar
- · Max. operating pressure: 10 bar
- safety stop at 40°C
- · Maximum temperature can be adjusted on installation
- · Non-return valve
- Hose nut: for shower hoses with conical or cylindrical nut on both sides
- Thermostat is delivered with buttons hand shower, Waterfall, Rain large, Mono, body shower
- if running with a pump, please specify a universal (negative head) pump
- · connection type: basic set

#### RainSelect Thermostatic mixer for concealed installation for 5 outlets Surfaces: white/chrome Art. no. : 15358400