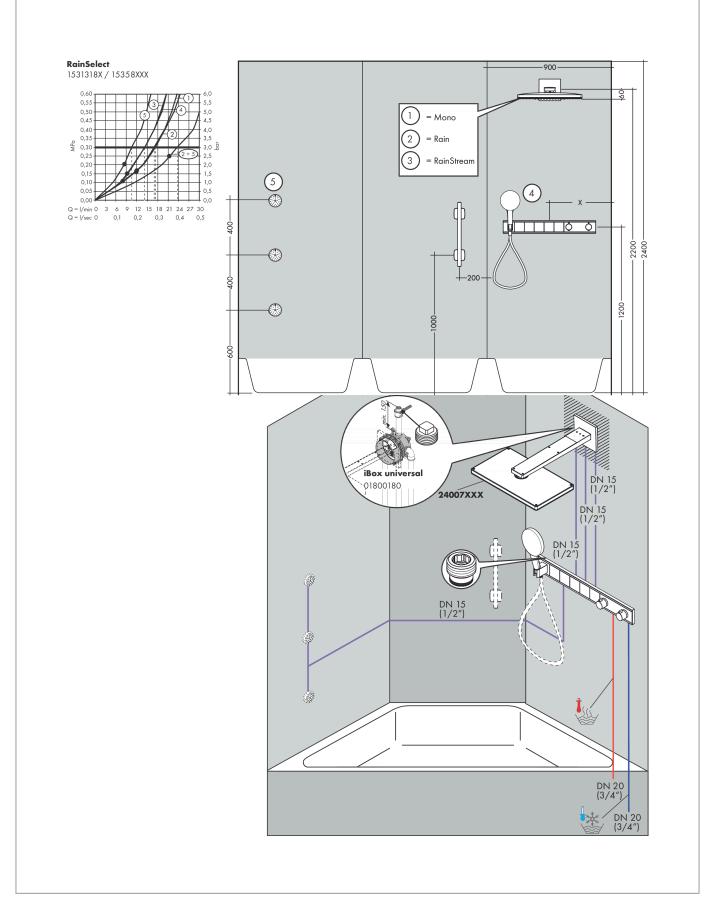

utlets
- · multiple outlets can be run simultaneously
- · Select push-button on/off control for 5 outlets
- · wall-mounted
- · thermostat cartridge, start/ stop cartridge
- · Min. operating pressure: 1 bar
- · Max. operating pressure: 10 bar
- safety stop at 40°C
- · Maximum temperature can be adjusted on installation
- · Non-return valve
- Hose nut: for shower hoses with conical or cylindrical nut on both sides
- Thermostat is delivered with buttons hand shower, Waterfall, Rain large, Mono, body shower
- if running with a pump, please specify a universal (negative head) pump
- · connection type: basic set



Article Details







# hansgrohe

#### RainSelect Thermostatic mixer for concealed installation for 5 outlets Surfaces: white/chrome Art. no. : 15358400

### Installation examples