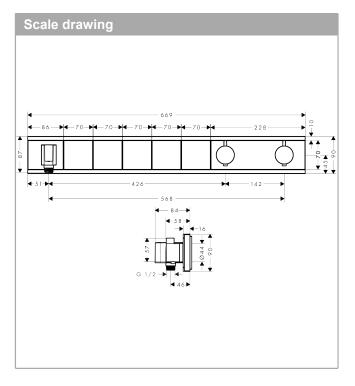

#### product features

- · Consists of: Thermostatic mixer, shower holder
- depending on volume flow and installation situation approx. 50% flow rate reduction and integrated shut off function
- · 5 outlets
- · multiple outlets can be run simultaneously
- · Select push-button on/off control for 5 outlets
- · wall-mounted
- · thermostat cartridge, start/ stop cartridge
- · Min. operating pressure: 1 bar
- · Max. operating pressure: 10 bar
- safety stop at 40°C
- · Maximum temperature can be adjusted on installation
- · Non-return valve
- Hose nut: for shower hoses with conical or cylindrical nut on both sides
- Thermostat is delivered with buttons hand shower, Waterfall, Rain large, Mono, body shower
- if running with a pump, please specify a universal (negative head) pump
- · connection type: basic set