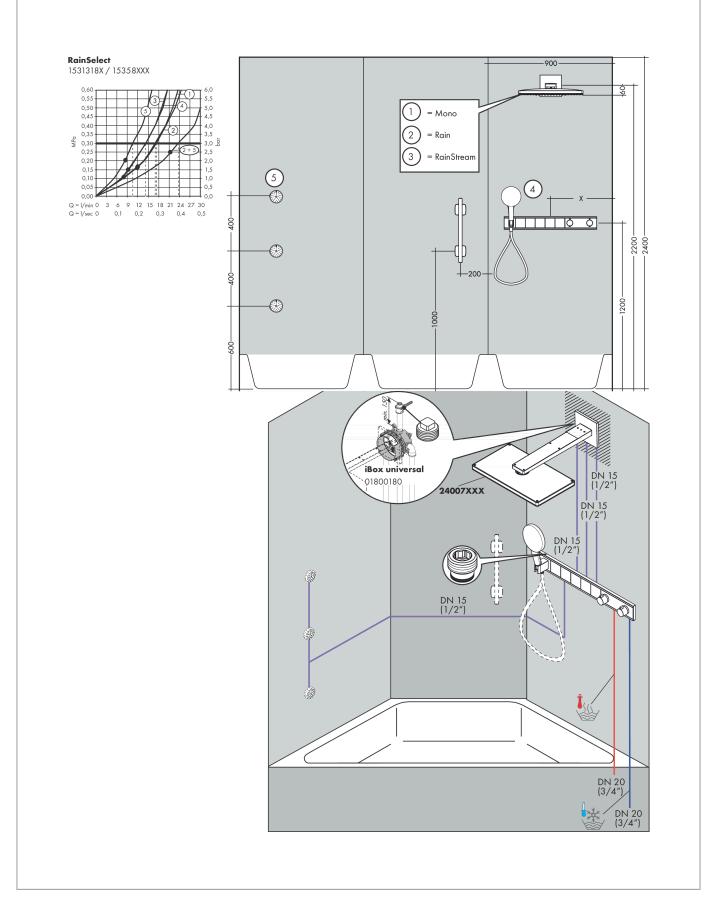

lets
- · multiple outlets can be run simultaneously
- · Select push-button on/off control for 5 outlets
- · wall-mounted
- · thermostat cartridge, start/ stop cartridge
- · Min. operating pressure: 1 bar
- · Max. operating pressure: 10 bar
- safety stop at 40°C
- · Maximum temperature can be adjusted on installation
- · Non-return valve
- Hose nut: for shower hoses with conical or cylindrical nut on both sides
- Thermostat is delivered with buttons hand shower, Waterfall, Rain large, Mono, body shower
- if running with a pump, please specify a universal (negative head) pump
- · connection type: basic set



Article Details







# hansgrohe

#### RainSelect Thermostatic mixer for concealed installation for 5 outlets Surfaces: black/chrome Art. no. : 15358600



### Installation examples