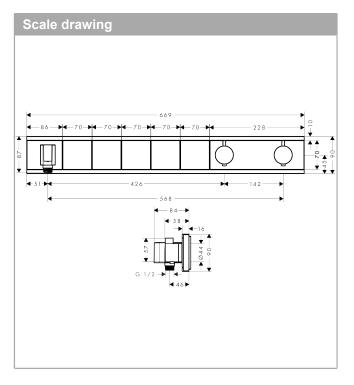

#### RainSelect Thermostatic mixer for concealed installation for 5 outlets Surfaces: black/chrome Art. no. : 15358600

#### product features

- · Consists of: Thermostatic mixer, shower holder
- depending on volume flow and installation situation approx. 50% flow rate reduction and integrated shut off function
- · 5 outlets
- · multiple outlets can be run simultaneously
- · Select push-button on/off control for 5 outlets
- · wall-mounted
- · thermostat cartridge, start/ stop cartridge
- · Min. operating pressure: 1 bar
- · Max. operating pressure: 10 bar
- safety stop at 40°C
- · Maximum temperature can be adjusted on installation
- · Non-return valve
- Hose nut: for shower hoses with conical or cylindrical nut on both sides
- Thermostat is delivered with buttons hand shower, Waterfall, Rain large, Mono, body shower
- if running with a pump, please specify a universal (negative head) pump
- · connection type: basic set