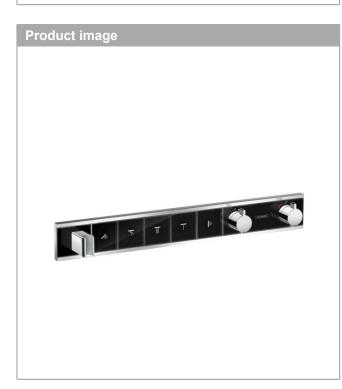

#### RainSelect Thermostatic mixer for concealed installation for 5 outlets Surfaces: black/chrome Art. no. : 15358600

#### product features

- · Consists of: Thermostatic mixer, shower holder
- depending on volume flow and installation situation approx. 50% flow rate reduction and integrated shut off function
- · 5 outlets
- · multiple outlets can be run simultaneously
- · Select push-button on/off control for 5 outlets
- · wall-mounted
- · thermostat cartridge, start/ stop cartridge
- · Min. operating pressure: 1 bar
- · Max. operating pressure: 10 bar
- safety stop at 40°C
- · Maximum temperature can be adjusted on installation
- · Non-return valve
- Hose nut: for shower hoses with conical or cylindrical nut on both sides
- Thermostat is delivered with buttons hand shower, Waterfall, Rain large, Mono, body shower
- if running with a pump, please specify a universal (negative head) pump
- · connection type: basic set