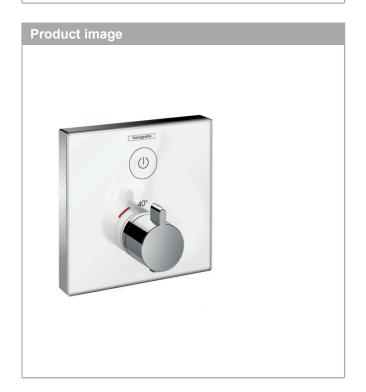

## **ShowerSelect Glass**

Thermostatic mixer for concealed installation for 1 outlet

Surfaces: white/chrome Art. no.: 15737400