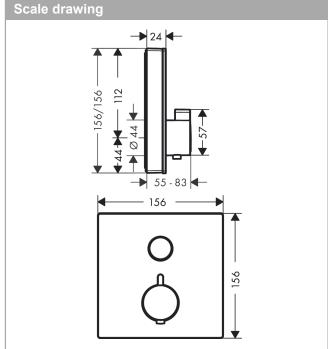

## product features

- · designed to run 1 outlet
- · Select push-button on / off control for 1 outlet
- · wall-mounted
- · flow rate hand shower connection 26 l/min at 3 bar
- · thermostat cartridge, start/ stop cartridge
- · Min. operating pressure: 1 bar
- · Max. operating pressure: 10 bar
- · safety stop at 40°C
- Maximum temperature can be adjusted on installation
- · Thermostat is delivered with button On/Off
- · if running with a pump, please specify a universal (negative head) pump
- winner of the iF product design award 2015
- · WRAS 1503309