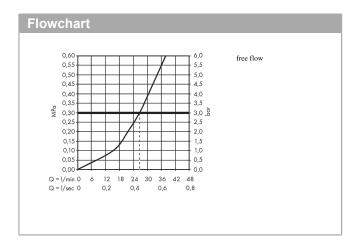

## product features

- · designed to run 1 outlet
- · Select push-button on / off control for 1 outlet
- · wall-mounted
- · flow rate hand shower connection 26 l/min at 3 bar
- · thermostat cartridge, start/ stop cartridge
- · Min. operating pressure: 1 bar
- · Max. operating pressure: 10 bar
- · safety stop at 40°C
- Maximum temperature can be adjusted on installation
- · Thermostat is delivered with button On/Off
- · if running with a pump, please specify a universal (negative head) pump
- winner of the iF product design award 2015
- · WRAS 1503309