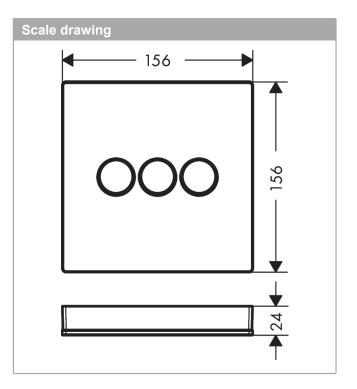

#### ShowerSelect Glass Valve for concealed installation for 3 outlets Surfaces: black/chrome Art. no. : 15736600

### ShowerSelect Glass Valve for concealed installation for 3 outlets Surfaces: black/chrome Art. no. : 15736600

Installation examples