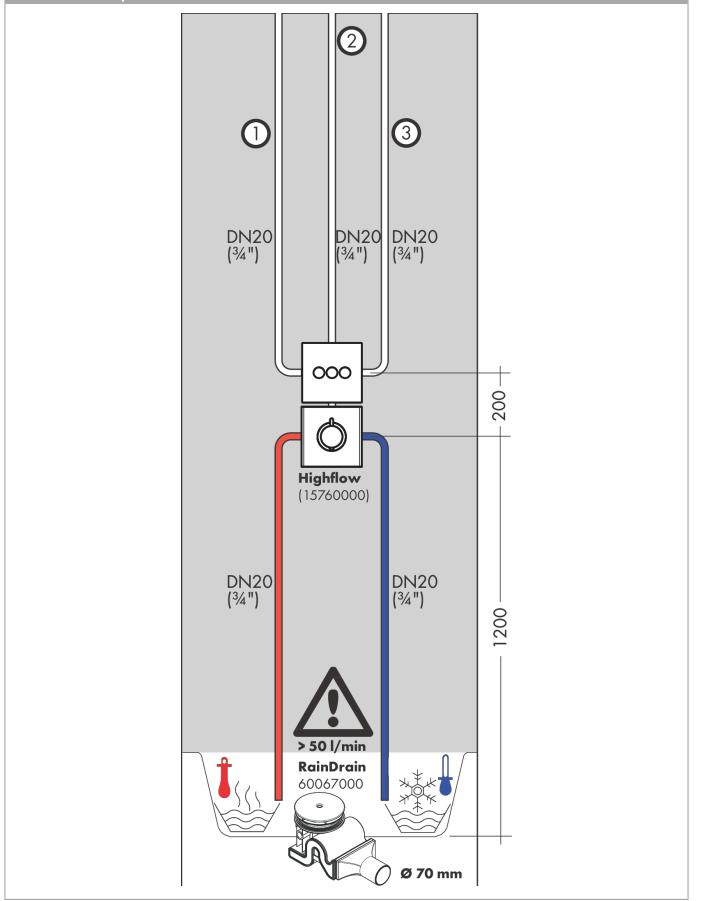

### ShowerSelect Glass Valve for concealed installation for 3 outlets Surfaces: black/chrome Art. no. : 15736600

Installation examples