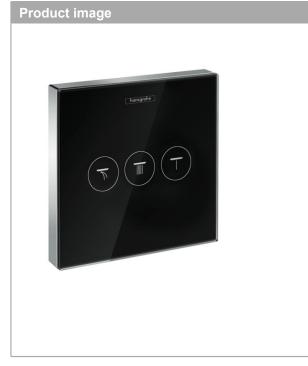

#### ShowerSelect Glass Valve for concealed installation for 3 outlets Surfaces: black/chrome Art. no. : 15736600

#### product features

- · designed to run 3 outlets
- · multiple outlets can be run simultaneously
- · wall-mounted
- · start/ stop cartridge
- if running with a pump, please specify a universal (negative head) pump
- · operating pressure: min 1 bar / max 10 bar
- · requires separate temperature control
- will not work with the iBox universal basic set with isolation valves #01850180
- · winner of the iF product design award 2015