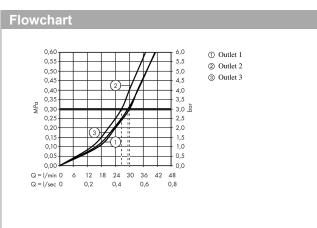

#### product features

- · designed to run 3 outlets
- · multiple outlets can be run simultaneously
- · wall-mounted
- · start/ stop cartridge
- if running with a pump, please specify a universal (negative head) pump
- · operating pressure: min 1 bar / max 10 bar
- · requires separate temperature control
- will not work with the iBox universal basic set with isolation valves #01850180
- · winner of the iF product design award 2015