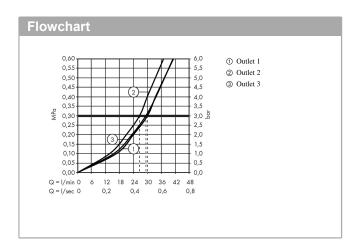

### product features

- · designed to run 3 outlets
- · multiple outlets can be run simultaneously
- · wall-mounted
- · start/ stop cartridge
- · Min. operating pressure: 1 bar
- · Max. operating pressure: 10 bar
- · Noise class: II
- · Thermostat is delivered with buttons Rain large, Whirl, Waterfall
- if running with a pump, please specify a universal (negative head) pump
- · requires separate temperature control
- · different symbol buttons can be ordered separately
- will not work with the iBox universal basic set with isolation valves #01850180
- · buttons provided: hand shower, overhead shower and waterfall
- · WRAS 1503309
- · Kiwa UK 1405706