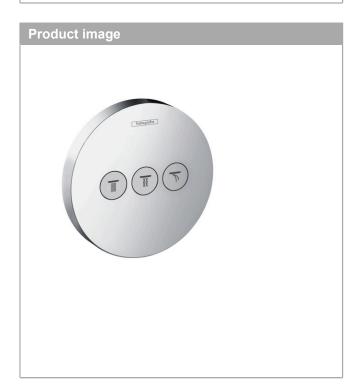

### ShowerSelect S Valve for concealed installation for 3 outlets Surfaces: chrome Art. no. : 15745000

### product features

- · designed to run 3 outlets
- · multiple outlets can be run simultaneously
- · wall-mounted
- · start/ stop cartridge
- · Min. operating pressure: 1 bar
- · Max. operating pressure: 10 bar
- · Noise class: II
- · Thermostat is delivered with buttons Rain large, Whirl, Waterfall
- if running with a pump, please specify a universal (negative head) pump
- · requires separate temperature control
- · different symbol buttons can be ordered separately
- will not work with the iBox universal basic set with isolation valves #01850180
- · buttons provided: hand shower, overhead shower and waterfall
- · WRAS 1503309
- · Kiwa UK 1405706