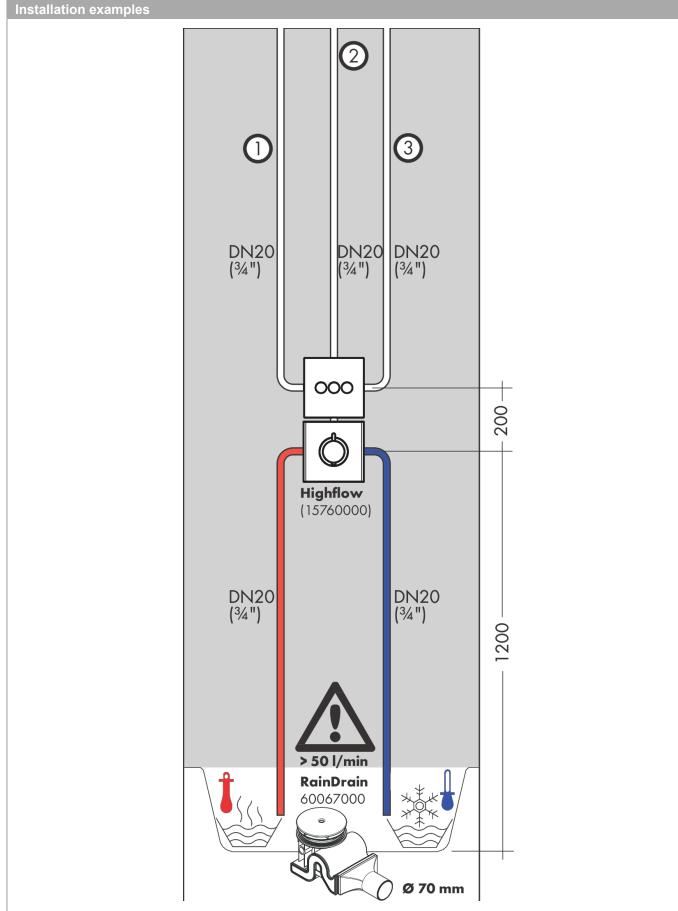

### product features

- · designed to run 3 outlets
- · multiple outlets can be run simultaneously
- · wall-mounted
- · start/ stop cartridge
- · Min. operating pressure: 1 bar
- · Max. operating pressure: 10 bar
- · Noise class: II
- · Thermostat is delivered with buttons Rain large, Whirl, Waterfall
- if running with a pump, please specify a universal (negative head) pump
- · requires separate temperature control
- · different symbol buttons can be ordered separately
- will not work with the iBox universal basic set with isolation valves #01850180
- · buttons provided: hand shower, overhead shower and waterfall
- · WRAS 1503309
- · Kiwa UK 1405706