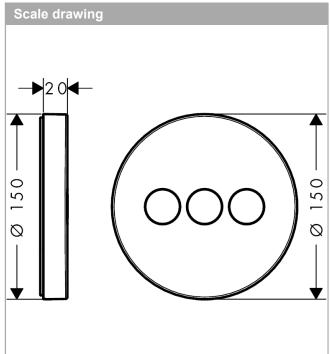

### ShowerSelect S Valve for concealed installation for 3 outlets Surfaces: chrome Art. no. : 15745000

### product features

- · designed to run 3 outlets
- · multiple outlets can be run simultaneously
- · wall-mounted
- · start/ stop cartridge
- · Min. operating pressure: 1 bar
- · Max. operating pressure: 10 bar
- · Noise class: II
- · Thermostat is delivered with buttons Rain large, Whirl, Waterfall
- if running with a pump, please specify a universal (negative head) pump
- · requires separate temperature control
- · different symbol buttons can be ordered separately
- will not work with the iBox universal basic set with isolation valves #01850180
- · buttons provided: hand shower, overhead shower and waterfall
- · WRAS 1503309
- · Kiwa UK 1405706